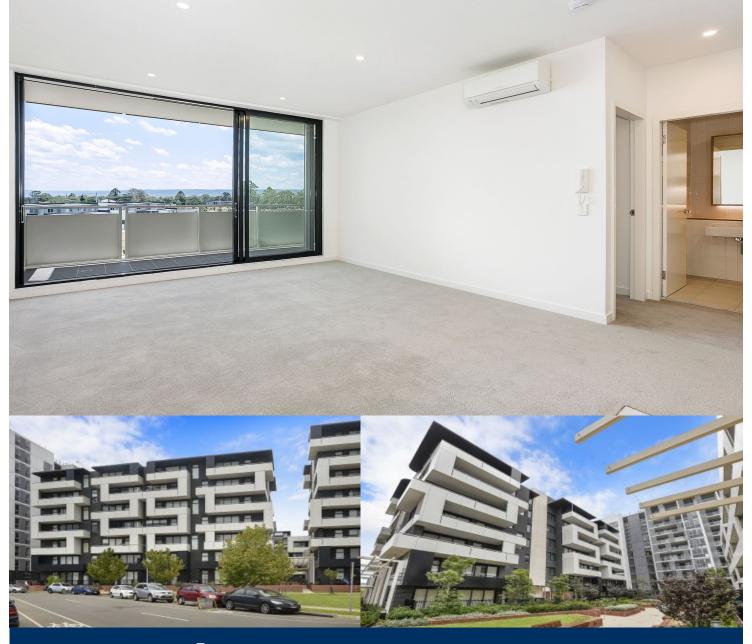

# morton.

This North West facing two-bedroom apartment at 106 sqm including the large balcony, is located in the hub of North Penrith within the Thornton complex, which offers convenient apartment living in a master-planned community only metres from the Penrith rail hub, Westfield shopping centre and local parks.

- Carpeted open living/dining with opening onto the balcony
- Large north facing balcony towards the Blue Mountains
- Filled with natural light from the floor to ceiling windows
- Stainless steel omega appliances, soft close cupboards
- Reverse cycle A/C, large internal laundry with omega dryer
- Stylish Kitchen with Caesar Stone benchtops, gas cooktop
- LED downlights, Data/TV points in living and main bedroom
- Bedrooms both w mirrored built-ins & block out roller blinds
- Mirrored cabinets in bathroom with shower head rose