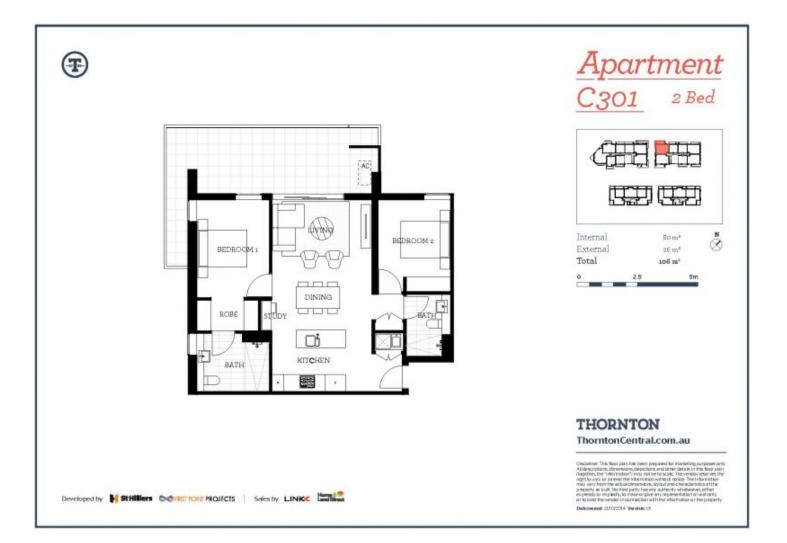

# morton.

This North West facing two-bedroom apartment at 106 sqm including the large balcony, is located in the hub of North Penrith within the Thornton complex, which offers convenient apartment living in a master-planned community only metres from the Penrith rail hub, Westfield shopping centre and local parks.

- Carpeted open living/dining with opening onto the balcony
- Large north facing balcony towards the Blue Mountains
- Filled with natural light from the floor to ceiling windows
- Stainless steel omega appliances, soft close cupboards
- Reverse cycle A/C, large internal laundry with omega dryer
- Stylish Kitchen with Caesar Stone benchtops, gas cooktop
- LED downlights, Data/TV points in living and main bedroom
- Bedrooms both w mirrored built-ins & block out roller blinds
- Mirrored cabinets in bathroom with shower head rose