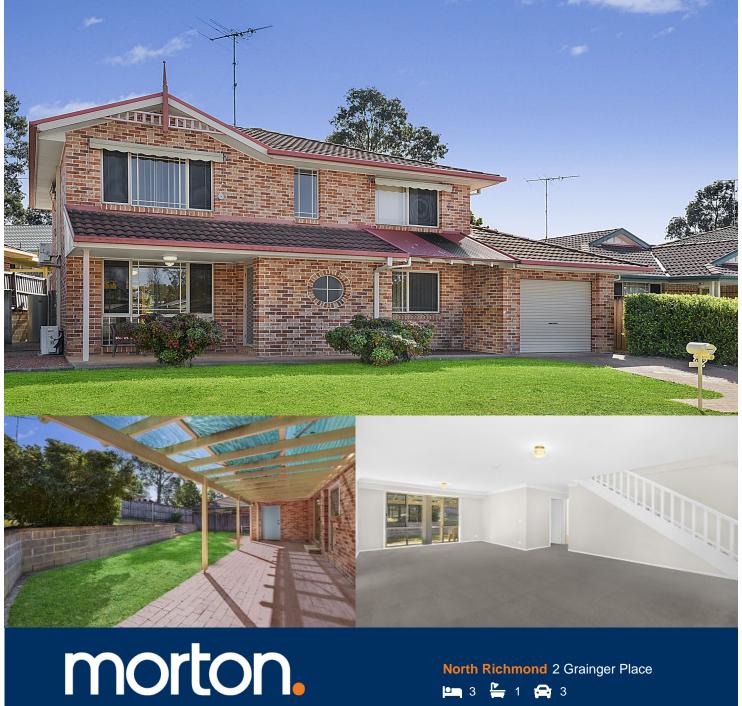

Located in one of North Richmond's blue-ribbon streets surrounded by quality homes, is this spacious double-storey brick veneer home features with a tandem lock up garage, a private backyard perfect for the entertainer in a highly desirable location.

Just a few minutes walk to parks, shops, schools, transport and walking distance to the future Redbank shopping precinct.

- Entry foyer to spacious lounge w split system A/C & gas outlet
- Large undercover alfresco area with adjoining grassed backyard
- Large kitchen with ample cabinetry and bench area
- Include four-burner electronic stovetop, oven and Dishwasher
- Large tandem lock-up garage with internal access
- Bedrooms are upstairs with near new carpet throughout
- Main bed with mirrored built-in robe & split system A/C
- Two additional good size bedrooms also w built-in robes

## 2 GRAINGER PLACE, NORTH RICHMOND