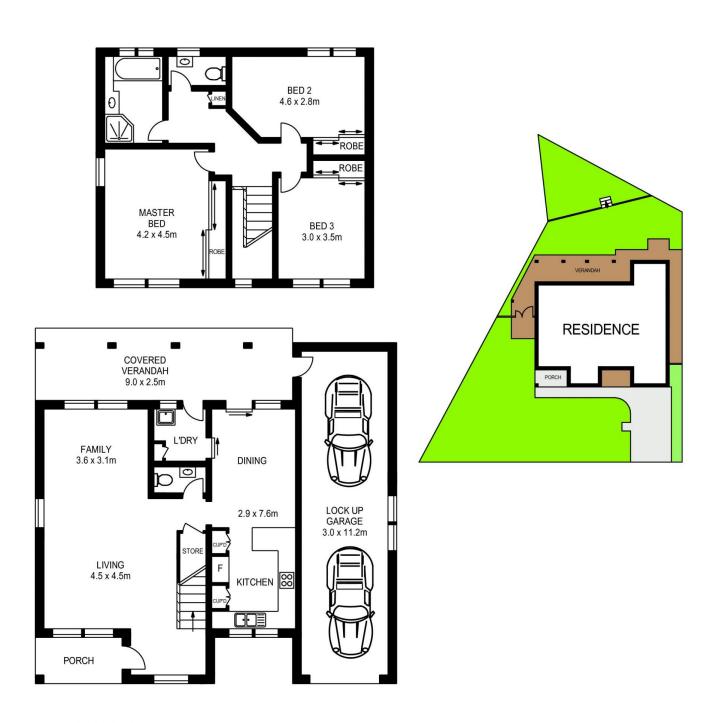

Just a few minutes walk to parks, shops, schools, transport and walking distance to the future Redbank shopping precinct.

- Entry foyer to spacious lounge w split system A/C & gas outlet
- Large undercover alfresco area with adjoining grassed backyard
- Large kitchen with ample cabinetry and bench area
- Include four-burner electronic stovetop, oven and Dishwasher
- Large tandem lock-up garage with internal access
- Bedrooms are upstairs with near new carpet throughout
- Main bed with mirrored built-in robe & split system A/C
- Two additional good size bedrooms also w built-in robes