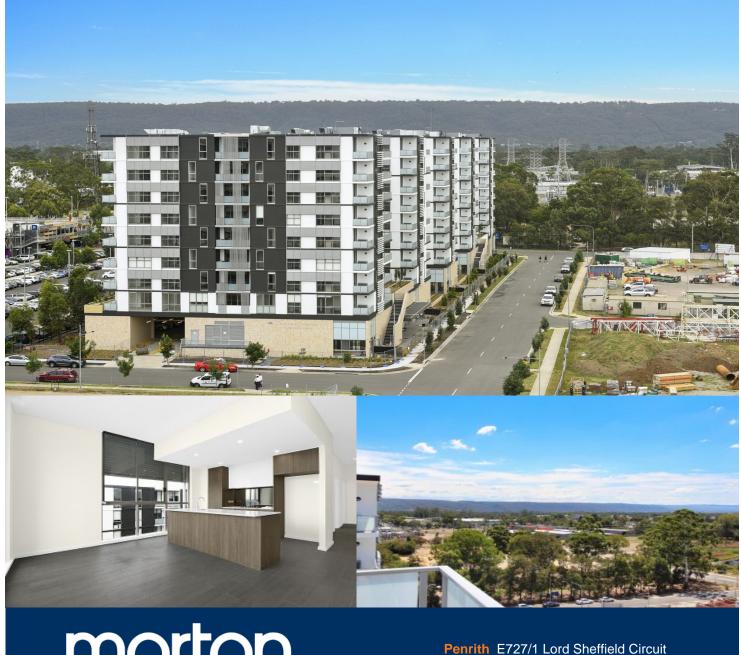

## **Amy Torbarina**

0438 977 172

amy@morton.com.au

Located in the hub of North Penrith, Harts Landing offers contemporary urban living in a master-planned vibrant community called Thornton Estate. Only metres from Penrith train station, Westfield shopping centre and local parks.

- Covered north facing balcony with Blue Mountains views
- Tiled open living and dining area, LED lighting throughout
- Filled with natural light from the floor to ceiling windows
- Reverse cycle A/C, block-out roller blinds throughout
- Stylish kitchen, stone bench-tops, soft close cupboards
- Gas cooking with stainless steel appliances
- Wool-blend carpeted bedrooms with mirrored built-in robes
- Master with walk-in robe and quality en-suite
- NBN ready, Data/TV/PayTV points in living & bedroom
- Quality bathroom with mirrored vanity cabinet
- Internal laundry with dryer