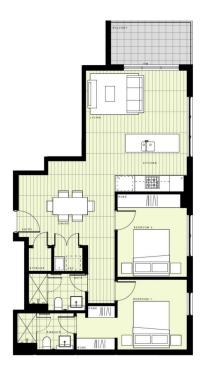

the hub of North Penrith, Harts Landing offers contemporary urban living in a master-planned vibrant community called Thornton Estate. Only metres from Penrith train station, Westfield shopping centre and local parks.

- Covered north facing balcony with Blue Mountains views
- Tiled open living and dining area, LED lighting throughout
- Filled with natural light from the floor to ceiling windows
- Reverse cycle A/C, block-out roller blinds throughout
- Stylish kitchen, stone bench-tops, soft close cupboards
- Gas cooking with stainless steel appliances
- Wool-blend carpeted bedrooms with mirrored built-in robes
- Master with walk-in robe and quality en-suite
- NBN ready, Data/TV/PayTV points in living & bedroom
- Quality bathroom with mirrored vanity cabinet
- Internal laundry with dryer





# **BUILDING A**

### LEVEL 7

APARTMENT A727 LOT 82 2 BEDROOM