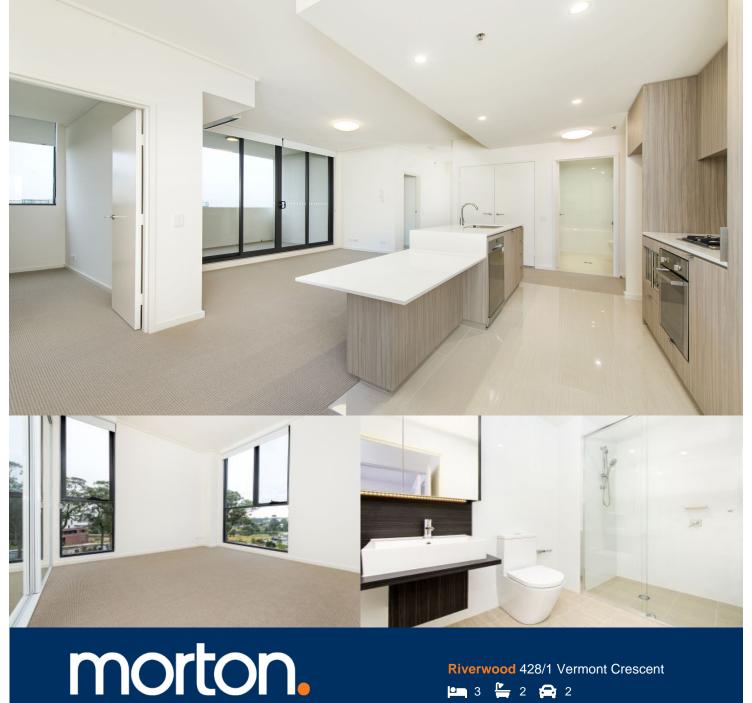

Located in the new urban hub of Washington Park, Como offers lifestyle apartment living within the masterplanned community. With easy access to the M5 and only 20kms to the

## **APARTMENT FEATURES**

- Split unit air conditioning system
- Stainless steel kitchen appliances
- Stone bench tops, mirror splash backs
- LED under cupboard lighting
- Wool carpets, efficient LED down lights
- Data/TV points in living and main bedroom
- Recessed mirrored cabinets in bathroom
- Security building, security intercom

# **APARTMENT 428** LOT 179 3BED + STUDY

Internal  $100 m^2$ External  $16m^2$  $116m^2$ Total