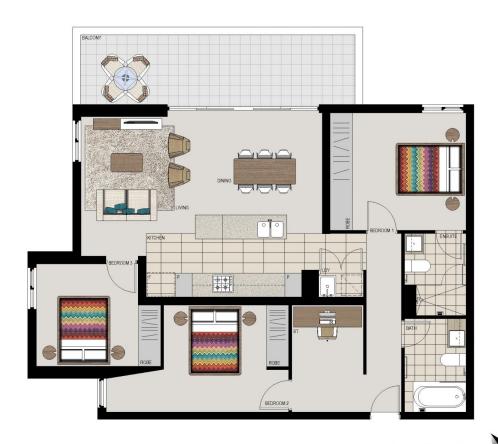

# **APARTMENT 428** LOT 179 3BED + STUDY

Internal  $100 m^2$ External  $16m^2$  $116m^2$ Total