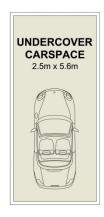

- Prime corner position with only on small common wall
- Two double sized bedrooms, main with built in wardrobe
- Well appointed eat-in electric kitchen
- Sunlit balcony plus an undercover car space on title
- Full bathroom with separate bath and shower
- Sun filled combined lounge and dining area
- Security building with easy elevator access from the street to the front door
- Large windows featuring magnificent water vista