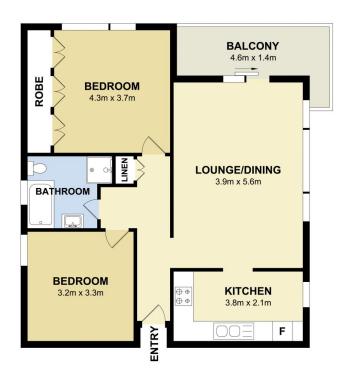

- Prime corner position with only on small common wall
- Two double sized bedrooms, main with built in wardrobe
- Well appointed eat-in electric kitchen
- Sunlit balcony plus an undercover car space on title
- Full bathroom with separate bath and shower
- Sun filled combined lounge and dining area
- Security building with easy elevator access from the street to the front door
- Large windows featuring magnificent water vista