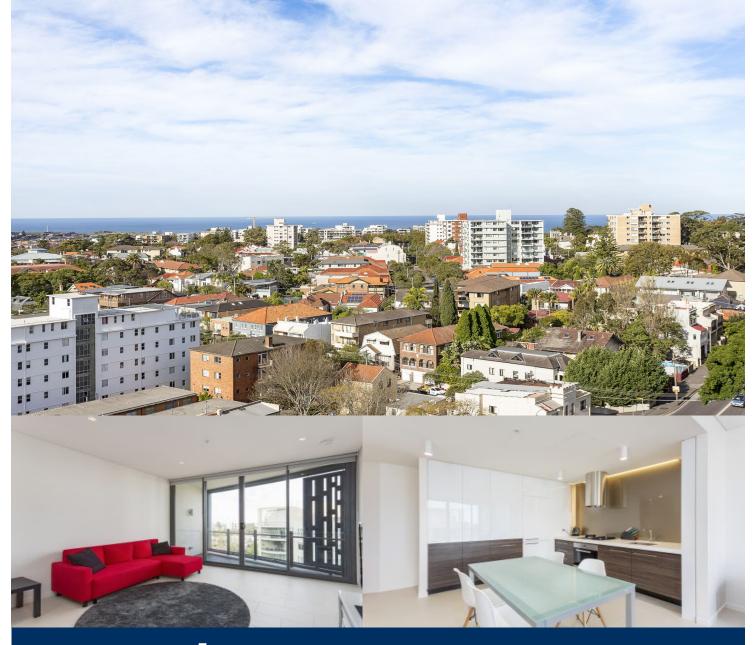

# morton.

Set within the near new "Vue" building', this sensational executive apartment is located on level 12 in the most impressive development to grace an exclusive stunning view towards the eastern beaches.

-Partly furnished

- -Vast open-plan living flows seamlessly to generous balcony
- -Generous bedroom with extensive built-in robes
- -Tiled floor throughout entertaining areas

-Stylish kitchen with modern appliances (integrated fridge included)

-Luxurious bathroom

-Internal laundry, air conditioning throughout and exemplary finishes

-Metres to Bondi Junction Westfield and bus/train interchange -NBN ready

- -Communal pool and garden
- Air conditioning usage is also charged