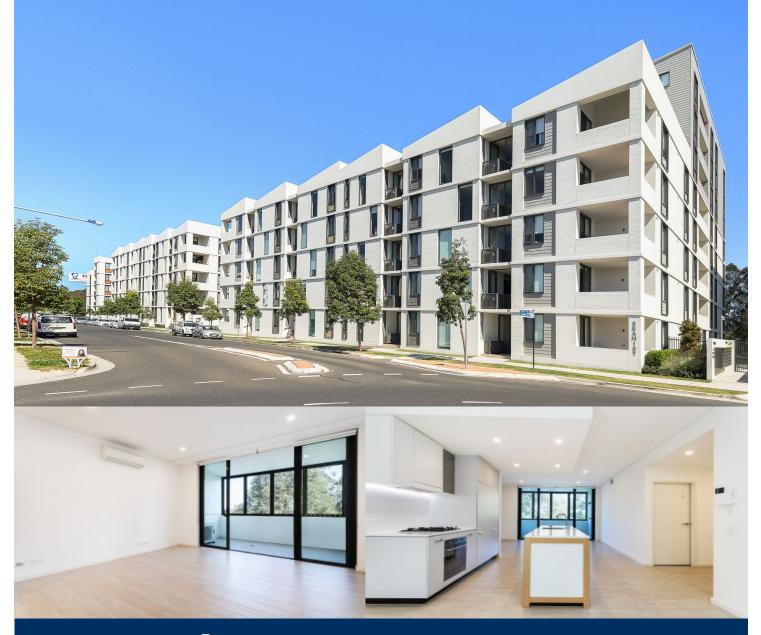

# morton.

Located in the urban hub of Royal Shores, Seamist offers lifestyle apartment living within the masterplanned community in Ermington. Perched on the waters edge, Seamist offers easy access to the river, cycleway and parks.

#### Apartment features:

- Reverse cycle air conditioning
- Stainless steel kitchen appliances
- Stone bench tops, mirror splash backs
- LED under cupboard lighting
- Wool blend carpets, efficient LED down lights
- Data/TV points in living and main bedroom
- Recessed mirrored cabinets in bathroom
- Security building, video intercom

# morton.com.au

Ermington 325/68 River Road

#### Morton RE

☐ rentals@morton.com.au

SEAMIST