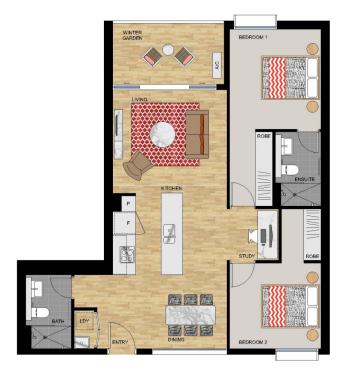

## APARTMENT 325 LOT 154

2 BEDROOM

Internal (including Winter Garden) 90 sqm Total 90 sqm

SEAMIST - LEVEL 3

Ņ

4

Duckineer: This floor plan has been prepared for marketing purposes only. All descriptions, dimensions, depictions and other details in this floor plan may not be to scale and may vary from the property as bulk. Your attention is drawn to the special conditions of the contract for alse of land. No third party has a syndhority to make our give any representation or warranty is relation to the property unless the representation or unstraty is confirmed by the vendors and included in the contract for sale of land. Deta larged: 103/10/14 Retristor: A