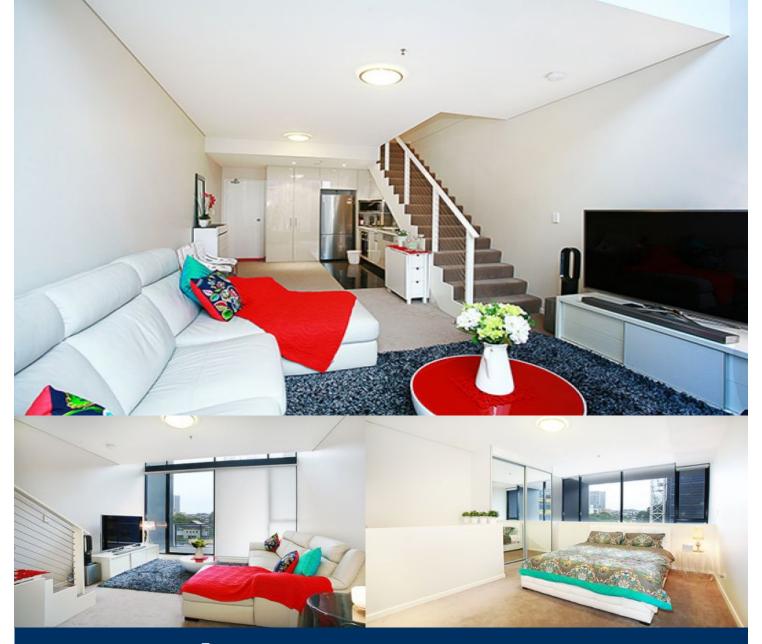

# morton.

Wonderfully positioned in the bustling new precinct in Victoria Park, the famous 'Emerald Park' apartments provide a new level of living. This amazingly stylish one bedroom apartment offers split-level layout with spacious lounge downstairs and sun-drenched bedroom upstairs. The open plan living and dining areas flow out onto an oversized balcony with views. The unit features contemporary design and quality features.

- Integrated modern kitchen with stainless steel appliances
- Dishwasher, oven and gas cooking
- Built-in wardrobe in the bedroom
- Luxury bathroom with floor to ceiling tiles
- Polyurethane finish joinery with ample storage
- Internal laundry with dryer
- Intercom, broadband and Foxtel connection
- A resort beach pool and BBQ area with outdoor spa