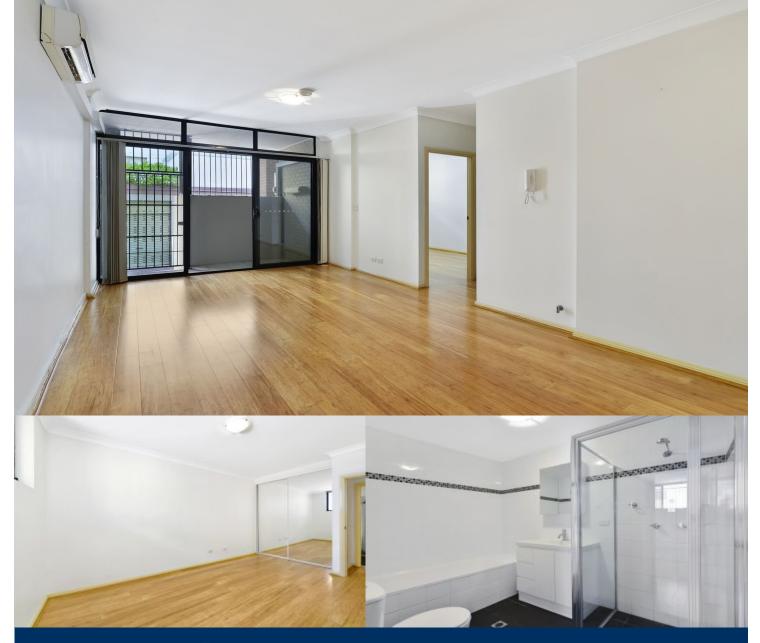

## morton.

This large ground floor one bedroom apartment is in a great location, a short walk to Darling Harbour, local cafes, restaurants and the CBD. With rear lane access this apartment is great for anyone cycling around the city.

- Timber floors throughout living and bedroom
- Large open plan living, kitchen and dining area
- Quality kitchen with ample storage, cupboards freshly painted
- Dishwasher and stainless steel appliances
- Good size bedroom with mirrored built-in wardrobe
- Bathroom with bath and separate shower
- Brand new retractable clothes line and curtains installed