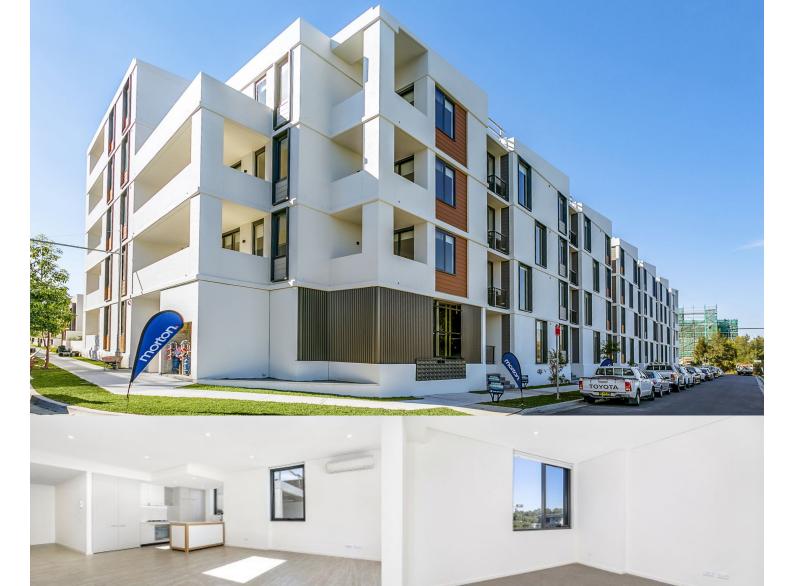

**Ermington** 107/1 Allambie Street

Located in the urban hub of Royal Shores, Sierra offers lifestyle apartment living within the masterplanned community in Ermington. Perched on the waters edge, Sierra offers easy access to the river, cycleway and parks.

## Apartment features:

- Reverse cycle air conditioning
- Stainless steel kitchen appliances
- Stone bench tops, mirror splash backs
- LED under cupboard lighting
- Wool blend carpets, efficient LED down lights
- Data/TV points in living and main bedroom
- Recessed mirrored cabinets in bathroom
- Security building, video intercom

# **NEIGHBORHOOD FACILITIES**

- Woolworths, Liqourland, Bakery 900m away
- Local bus routes (523, 524, 525 600m-1.5km away)
- West Ryde Railway station 4.2kms away
- Rydalmere Ferry Wharf 1.2 km away (15 mins walk and 4