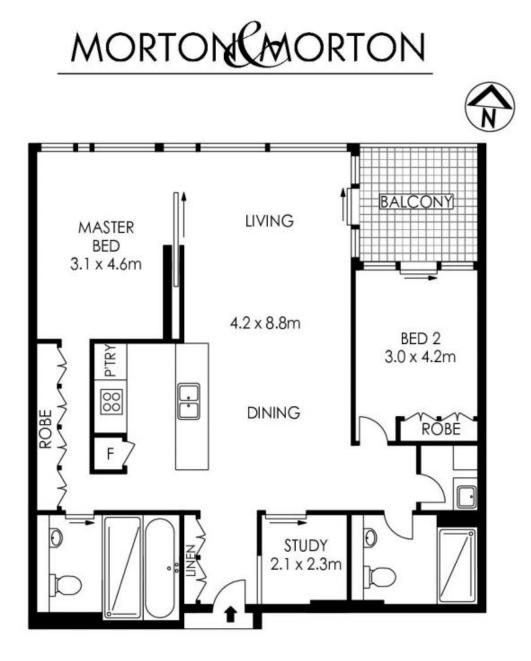

- Two large bedrooms both with north facing park views
- Open lounge room with stunning floor to ceiling windows
- Separate study, perfect for a home office
- Spacious, gourmet kitchen with gas appliances
- Entertainers balcony with breathtaking views
- Two opulent bathrooms, ensuite with bath

- Additional features include air conditioning, internal laundry and one secure car space