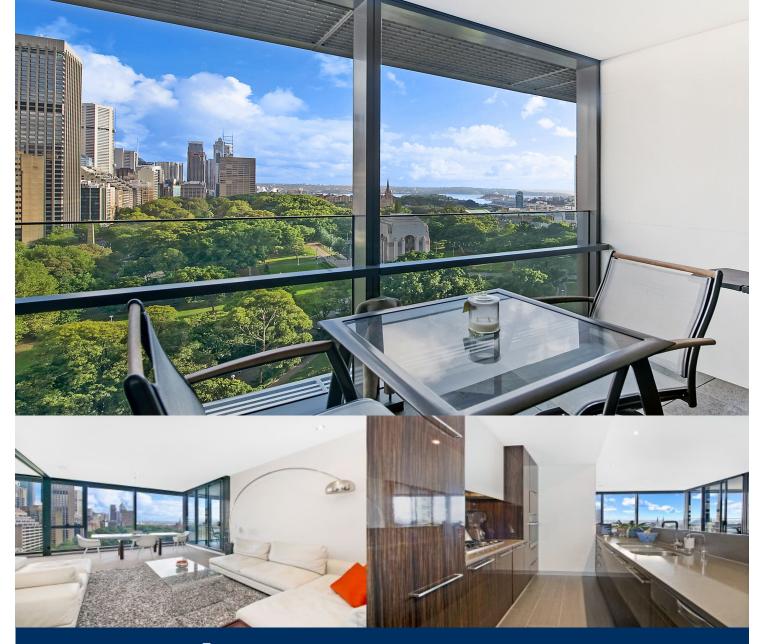

## morton.

Offering spectacular views over Hyde Park, St Mary's Cathedral and beyond to Sydney Harbour this two bed plus study apartment is located in The Hyde, one of Hyde Park's most prestigious addresses.

- Two large bedrooms both with north facing park views
- Open lounge room with stunning floor to ceiling windows
- Separate study, perfect for a home office
- Spacious, gourmet kitchen with gas appliances
- Entertainers balcony with breathtaking views
- Two opulent bathrooms, ensuite with bath

- Additional features include air conditioning, internal laundry and one secure car space