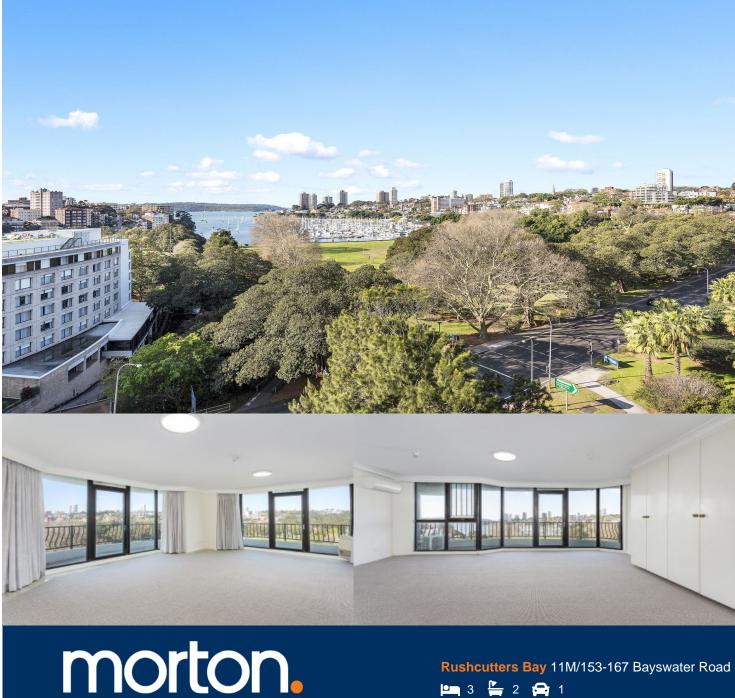

## **George Reale**

0408 014 469

rentals@morton.com.au

Spectacular views take centre stage at this 229 square metre penthouse-style apartment atop 'Bayswater', a modern security building with elegant foyer, lifts, resort-style pool and parking area with visitor car spaces.

Situated at the doorstep of Rushcutters Bay Park, it presents a desirable harbourside lifestyle just footsteps to buses, cafes, restaurants and a short stroll to Edgecliff, Paddington, Darlinghurst and Potts Point.

In the premier top floor North East position of the building, the immaculately presented apartment impresses with its house-sized space, sunny balconies and wide windows framing uninterrupted views of the park, bay, marinas, harbour, Bradleys Head and across the vast expanse of Weigall Playing Fields, White City tennis courts and Trumper Park to the slopes of Paddington.

Exceptionally spacious and filled with light, the apartment consits of many features:

morton.com.au