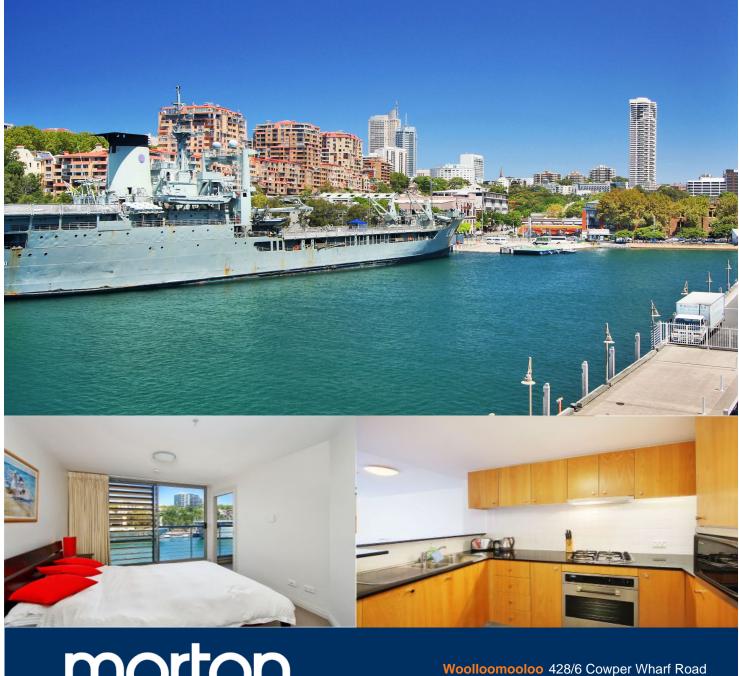

morton.

This fantastic one bedroom apartment is located on the eastern side of the Wharf and enjoys views of Garden Island and Potts Point. With a very functional floor plan that maximises space and utilises views this apartment is a very liveable haven. The living and dining area are combined and enjoy the bright Harbour atmosphere through large floor to ceiling windows.

- Modern kitchen with gas stainless steel appliances, granite benchtops & intergrated dishwasher.
- Great cupboard space through to ensuite bathroom.
- Reverse cycle air conditioning.
- On site 24 hour security.
- Walk to city & Botanical Gardens.
- Some of Sydney's best restaurants on your door step.