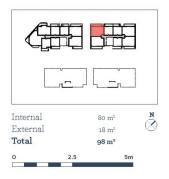

n.

Penrith 601/101C Lord Sheffield Circuit









As advertised or by appointment

# **Agent**

## lan Ahearn

0457 483 610

ian.ahearn@morton.com.au

executive style apartment. Positioned within Penrith's boutique estate, 'Thornton', this beautifully appointed residence is ideally suited to those seeking a sleek designer living space in mint condition with low maintenance appeal.

Experience all the space, quality and lifestyle benefits of this

- The 6th-floor position takes full advantage of the panoramic
- Crisp and fresh interiors feature a light-filled open design
- Large entertainment terrace with a bright north-westerly aspect
- Two double bedrooms with built-ins plus a separate study
- Pet-friendly body corp, secure parking and lock-up storage cage





# Apartment C601 2 Bed



## **THORNTON**

### ThorntonCentral.com.au

Developed by StHilliers ONFRST PONT PROJECTS Sales by LINK<