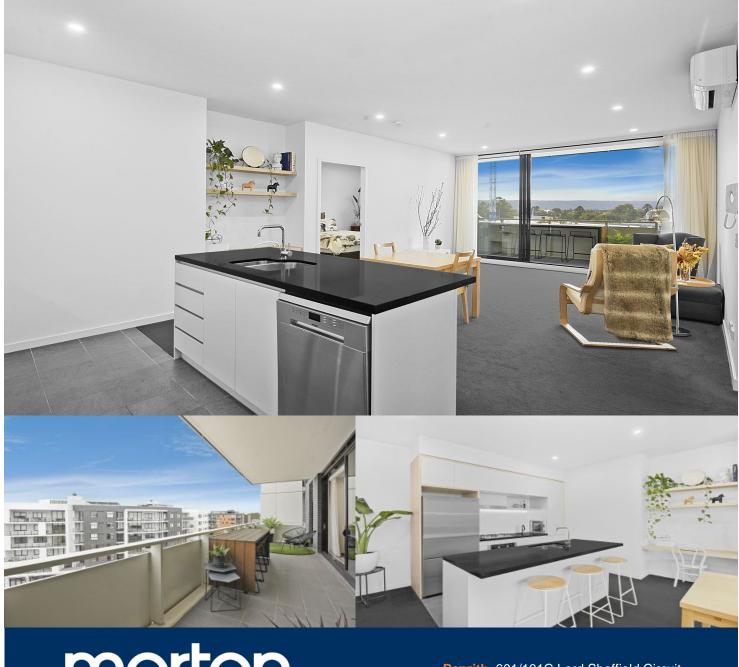

morton.

Penrith 601/101C Lord Sheffield Circuit

As advertised or by appointment

Experience all the space, quality and lifestyle benefits of this

- The 6th-floor position takes full advantage of the panoramic
- Crisp and fresh interiors feature a light-filled open design
- Large entertainment terrace with a bright north-westerly aspect
- Two double bedrooms with built-ins plus a separate study
- Pet-friendly body corp, secure parking and lock-up storage cage