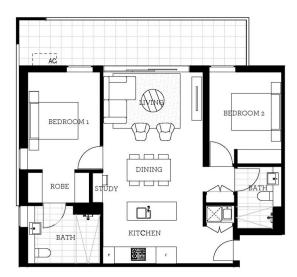

Experience all the space, quality and lifestyle benefits of this

- The 6th-floor position takes full advantage of the panoramic
- Crisp and fresh interiors feature a light-filled open design
- Large entertainment terrace with a bright north-westerly aspect
- Two double bedrooms with built-ins plus a separate study
- Pet-friendly body corp, secure parking and lock-up storage cage

# Apartment C601 2 Bed