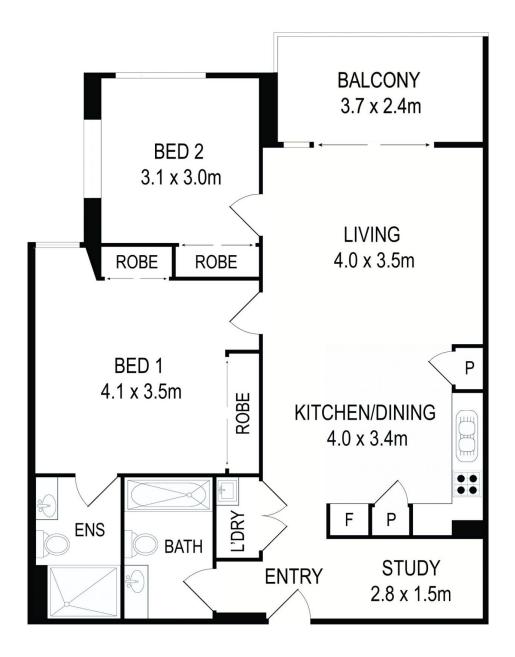

- Generous single level layout with a light and airy open design
- Extra-wide entertainment terrace with elevated leafy outlooks
- Two double bedrooms with built-ins plus a separate study area
- Designer kitchen equipped with premium European appliances
- Security basement car space and lots of storage throughout
- Air conditioning, lift access and intercom entrance
- Two designer bathrooms include one with a full bathtub
- Landscaped surrounds with shared gardens, entertainment