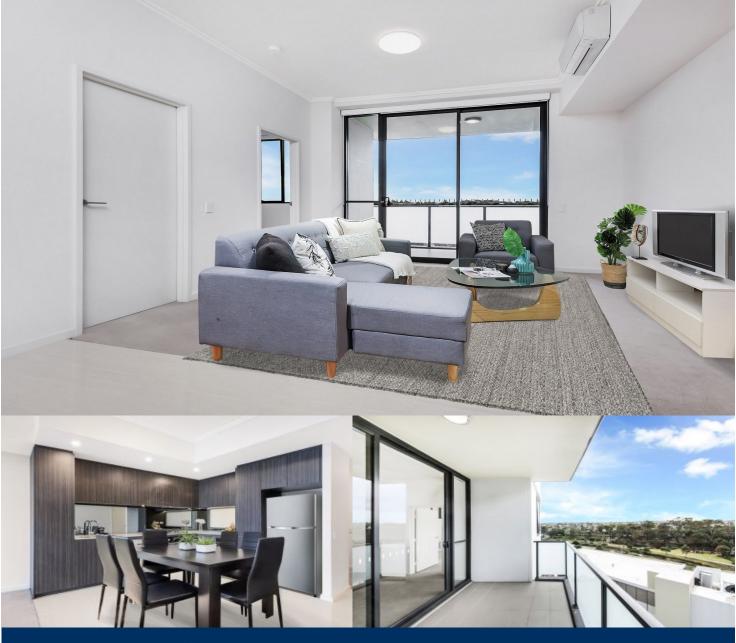

## **Calvin Chan**

0406 888 028

calvin@morton.com.au

Fresh, bright and displaying a smart contemporary style, this ultra-modern security apartment captures the essence of low maintenance living with designer finishes, generous proportions and a great lifestyle location. This is the perfect pad for city professionals or a great investment option as it offers easy access to Hurstville CBD, with a range of shopping, cafe and transport amenities all within a stroll from the front door.

- Generous single level layout with a light and airy open design
- Extra-wide entertainment terrace with elevated leafy outlooks
- Two double bedrooms with built-ins plus a separate study area
- Designer kitchen equipped with premium European appliances
- Security basement car space and lots of storage throughout
- Air conditioning, lift access and intercom entrance
- Two designer bathrooms include one with a full bathtub
- Landscaped surrounds with shared gardens, entertainment