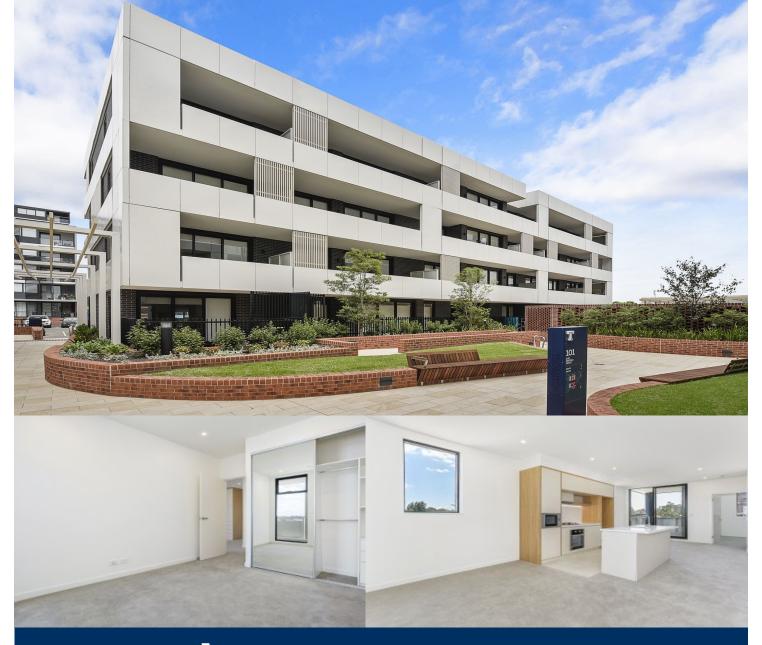

# morton.

Located next to Penrith train station and across the rail line to Westfield, this 100 sqm two-bedroom unfurnished apartment in the new Thornton development, offers convenient living in a master-planned community only metres from all the amenities and transport you'd expect.

Features

- 2 x large covered balcony off the south and north aspects
- Separate living and dining area carpeted throughout
- Eat-in kitchen with stone bench-tops, soft close cupboards
- Reverse cycle A/C, LED & block-out roller blinds throughout
- Four burner stove top with stainless steel appliances
- NBN ready, MATV/PayTV points in the living & bedroom
- Wool-blend carpeted bedrooms with mirrored built-in robes
- Quality bathroom with mirrored vanity cabinet
- Large internal laundry with dryer