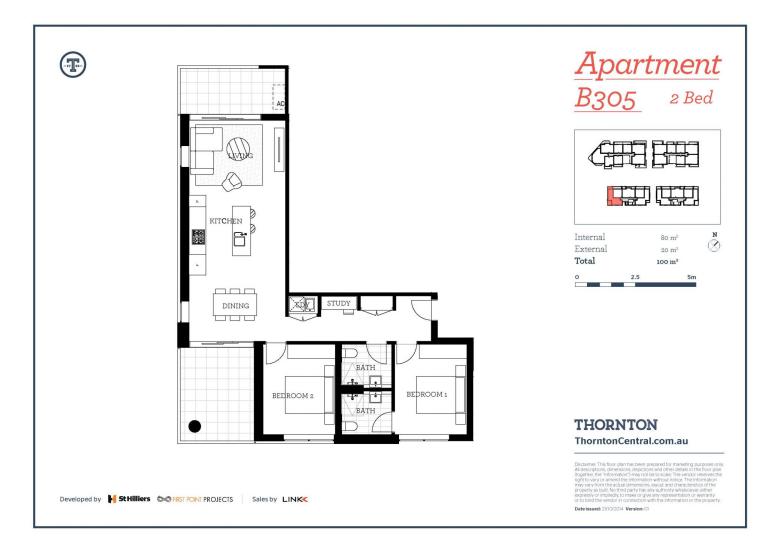

# morton.

Located next to Penrith train station and across the rail line to Westfield, this 100 sqm two-bedroom unfurnished apartment in the new Thornton development, offers convenient living in a master-planned community only metres from all the amenities and transport you'd expect.

Features

- 2 x large covered balcony off the south and north aspects
- Separate living and dining area carpeted throughout
- Eat-in kitchen with stone bench-tops, soft close cupboards
- Reverse cycle A/C, LED & block-out roller blinds throughout
- Four burner stove top with stainless steel appliances
- NBN ready, MATV/PayTV points in the living & bedroom
- Wool-blend carpeted bedrooms with mirrored built-in robes
- Quality bathroom with mirrored vanity cabinet
- Large internal laundry with dryer

### Penrith 305/101B Lord Sheffield Circuit 2