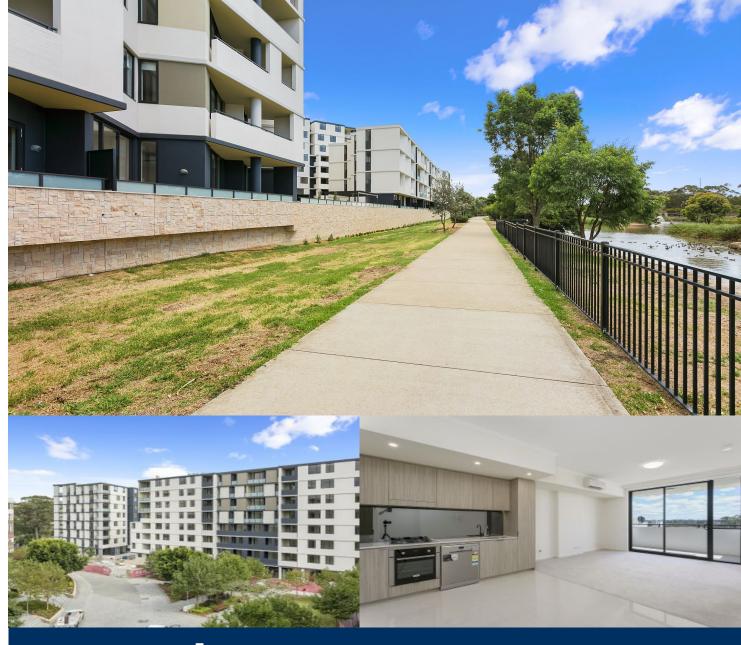

### Sarah Fowell

□ sarah@morton.com.au

Located in "Lakeview", the latest stage of Washington Park, the fantastic apartments offer a brand new lifestyle in a beautiful, quiet and master planned community. With easy access to the M5 and only 20kms to the CBD. Completed in early 2018, this two-bedroom unit represents the upper echelon of apartment living.

#### **APARTMENT FEATURES**

- Reverse cycle air conditioning
- Stainless steel kitchen appliances
- Stone bench tops, mirror splash backs
- Wool carpets, efficient LED down lights
- $\mbox{\rm Data/TV}$  points in living and main bedroom
- Recessed mirrored cabinets in bathroomSeparate study area & internal laundry
- Large open plan living/dining, opens onto balcony
- Double bedroom including built-in wardrobe
- Secure car space in building, lift with intercom