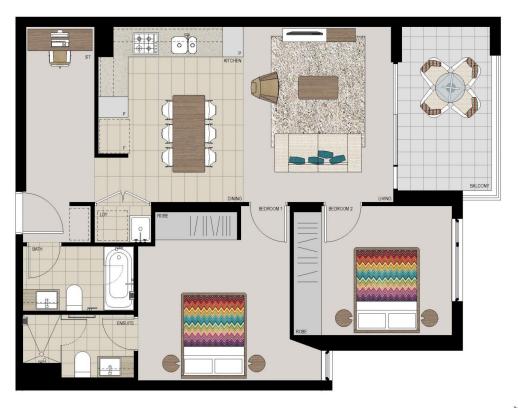

# APARTMENT 322 LOT 130 2BED + STUDY

Internal  $73\,m^2$ External Total 81 m<sup>2</sup>