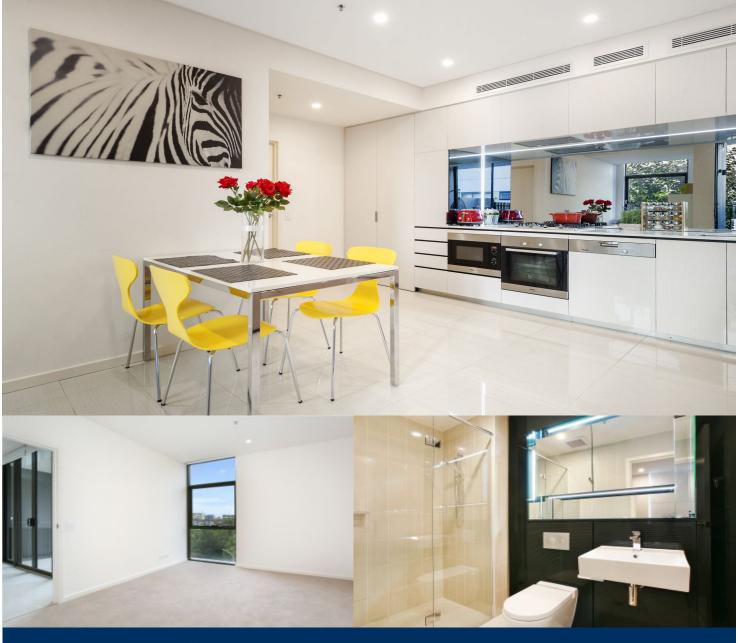

morton.

Zetland 425/1 Hutchinson Walk

Located in the vibrant Victoria Park precinct, just 3km from the CBD, the Platinum development by Payce is sophisticated urban living at its best. Platinum's 5 buildings surround a beautifully landscaped 1,930sqm elevated garden incorporating an alfresco dining and barbecue area, intimate pavilions for relaxing and an Asian-inspired bamboo grove.

- State of the art health club featuring pool, gymnasium and steam rooms
- Stainless steel Miele appliances
- LED lighting throughout
- Stone bench tops, mirrored splash back
- Data/TV points in living and main bedroom
- Security building, Video intercom
- Air conditioning throughout