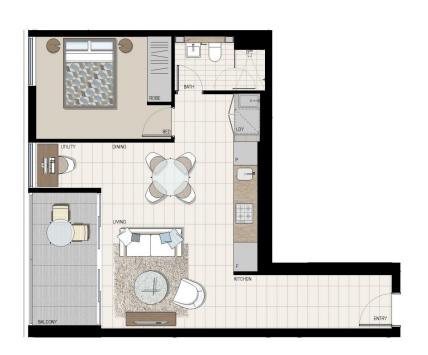

morton.

Zetland 425/1 Hutchinson Walk

Located in the vibrant Victoria Park precinct, just 3km from the CBD, the Platinum development by Payce is sophisticated urban living at its best. Platinum's 5 buildings surround a beautifully landscaped 1,930sqm elevated garden incorporating an alfresco dining and barbecue area, intimate pavilions for relaxing and an Asian-inspired bamboo grove.

- State of the art health club featuring pool, gymnasium and steam rooms
- Stainless steel Miele appliances
- LED lighting throughout
- Stone bench tops, mirrored splash back
- Data/TV points in living and main bedroom
- Security building, Video intercom
- Air conditioning throughout