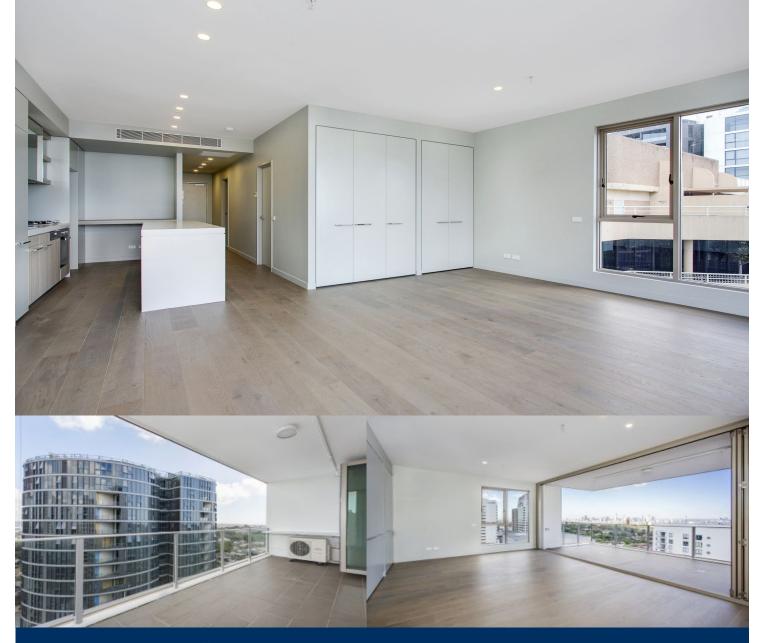

## morton.

Located in the hub of Bondi Junction, Capitol offers resort-style apartment living with a private rooftop entertainment area and easy access to a lively Westfield, bus/train interchange and Bondi Beach.

- Reverse cycle air conditioning
- Stainless steel appliances
- Soft close kitchen draws and cupboards
- Stone bench tops, mirror splash back
- LED under cupboard lighting
- Timber floors, efficient LED down lights
- Data/TV points in living and main bedroom
- Recessed mirrored cabinets in bathroom
- Security building, video intercom