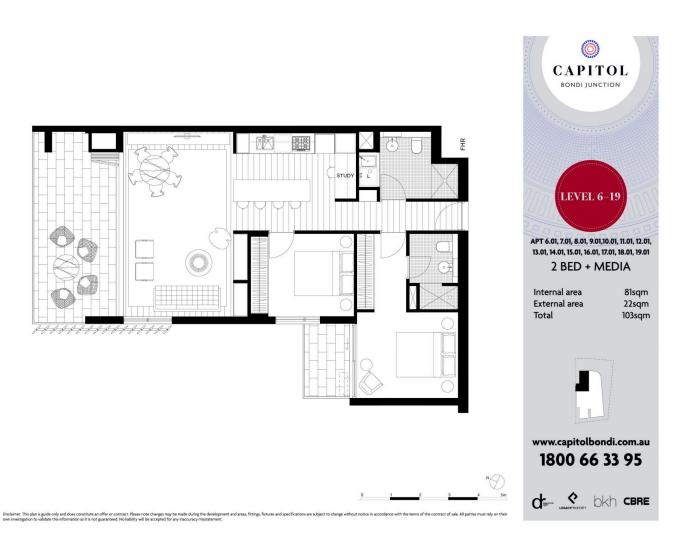

## morton.

Located in the hub of Bondi Junction, Capitol offers resort-style apartment living with a private rooftop entertainment area and easy access to a lively Westfield, bus/train interchange and Bondi Beach.