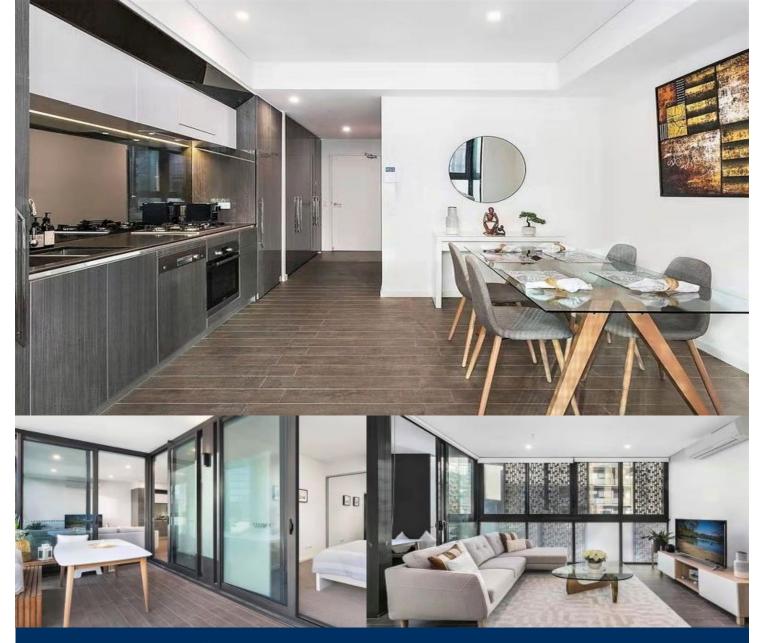

#### Apartment features:

- Entertainers gas kitchen with stone/Corian benchtops, soft closing cupboards

- LED lighting, split system reverse cycle air conditioning
- Open living and dining with timber look ceramic tiles
- Lounge room with gas point and MATV and payTV points
- Wool-blend carpeted bedrooms, mirrored built-in robes
- Internal laundry with dryer, audio intercom with security and lift access
- Bathroom/ensuite with ceramic wall and floor tiles, mirrored vanity cabinet
- Large covered balcony with gas point for BBQ
- Basement secure parking with a storage cage
- On-site building manager