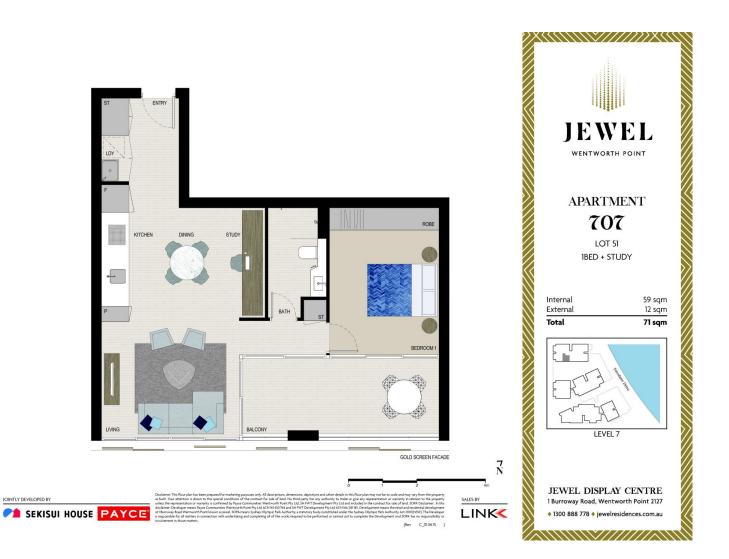

#### Apartment features:

- Entertainers gas kitchen with stone/Corian benchtops, soft closing cupboards

- LED lighting, split system reverse cycle air conditioning
- Open living and dining with timber look ceramic tiles
- Lounge room with gas point and MATV and payTV points
- Wool-blend carpeted bedrooms, mirrored built-in robes
- Internal laundry with dryer, audio intercom with security and lift access
- Bathroom/ensuite with ceramic wall and floor tiles, mirrored vanity cabinet
- Large covered balcony with gas point for BBQ
- Basement secure parking with a storage cage
- On-site building manager