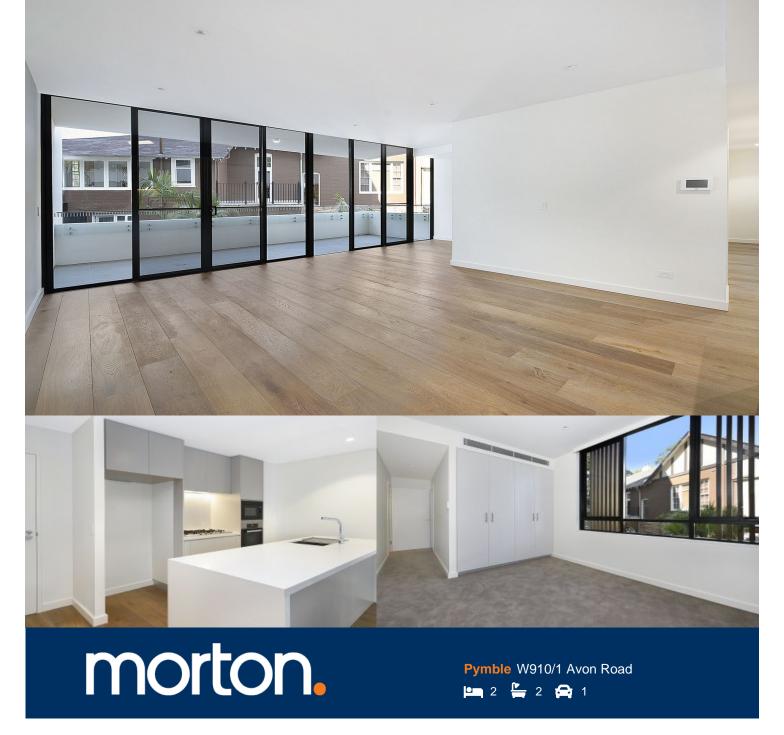

This spacious near new apartment has the largest internal size across all two bedrooms that One Avon has to offer. Located in the centre of Sydney's leafy North Shore, in the heart of prestigious Pymble. Providing a tranquil lifestyle with Pymble train station, local schools, parklands and recreation facilities at your doorstep.

## Features include:

- East facing open plan, ample natural light, bathtub included
- Kingsized master bedroom, large separated study area
- Large covered balcony with leafy outlook and garden views
- Miele appliances, external ducted exhausted range-hood
- Miele stainless steel wall oven, dishwasher and microwave
- Natural light from the large windows, LED lighting throughout
- Individual ducted split system A/C, centralised hot water system
- Quality bathroom with mirrored vanity cabinet, Caesar Stone tops
- Large internal laundry with dryer

## Morton RE

rentals@morton.com.au

Unit W8.09, W9.10

2 Bedroom 2 Bathroom

INTERNAL AREA 95m<sup>2</sup> EXTERNAL AREA 19m<sup>2</sup> TOTAL AREA 114m<sup>2</sup>

1800 425 949 1AVON.COM.AU