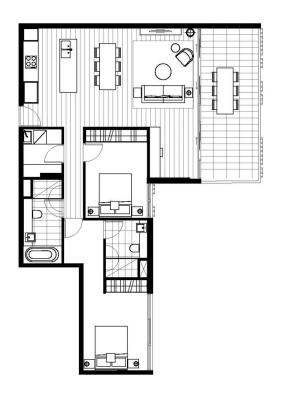

## Morton RE

rentals@morton.com.au

Unit W8.09, W9.10

2 Bedroom 2 Bathroom

INTERNAL AREA 95m<sup>2</sup> EXTERNAL AREA 19m<sup>2</sup> TOTAL AREA 114m<sup>2</sup>

1800 425 949 1AVON.COM.AU