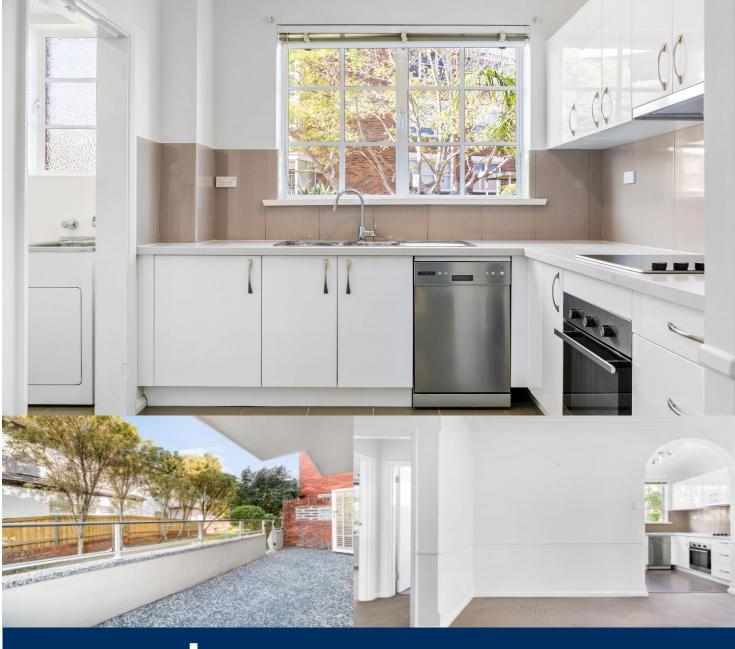

- Prime position off a quiet laneway on the corner of the block
- High ceilings, full brick build, light filled interiors throughout
- Combined living and dining rooms open to the large alfresco terrace
- The modern kitchen is bathed in morning light with stone benchtops
- Quality appliances including a dishwasher, internal laundry
- Inviting master suite with built-in robes, bright renovated