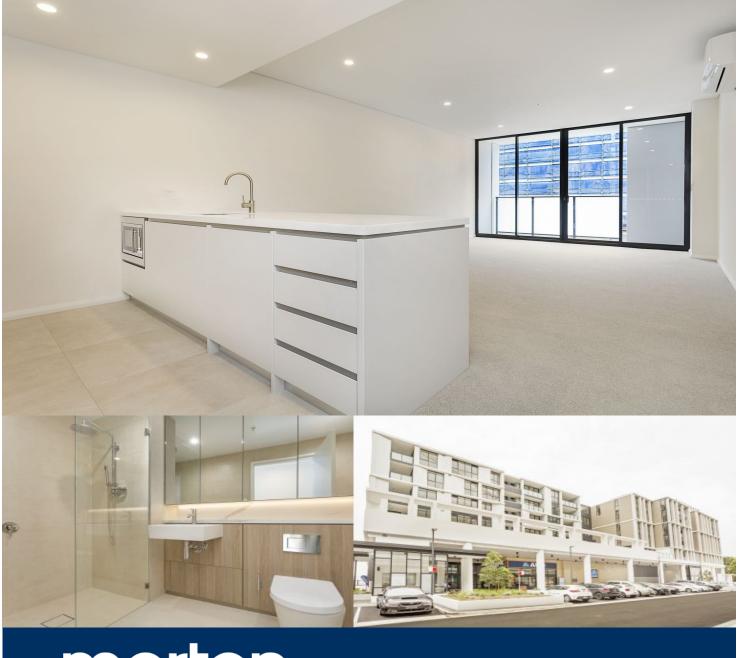

- Generous open plan design with bright airy decor
- Quality designer gas kitchen with European appliances
- Bathroom/ensuite has floor to ceiling tiles, mirrored vanity cabinet
- Spacious bedrooms with built-in wardrobe
- Lounge room with gas point and payTV points
- Entertainer's balcony with gas point for BBQ
- Internal laundry with dryer, air-conditioning, NBN internet
- Security parking plus audio intercom, lift access