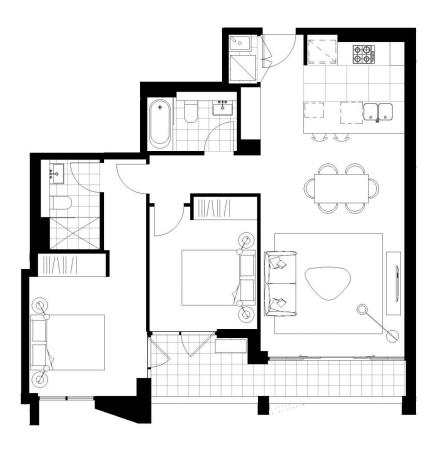

- Generous open plan design with bright airy decor
- Quality designer gas kitchen with European appliances
- Bathroom/ensuite has floor to ceiling tiles, mirrored vanity cabinet
- Spacious bedrooms with built-in wardrobe
- Lounge room with gas point and payTV points
- Entertainer's balcony with gas point for BBQ
- Internal laundry with dryer, air-conditioning, NBN internet
- Security parking plus audio intercom, lift access