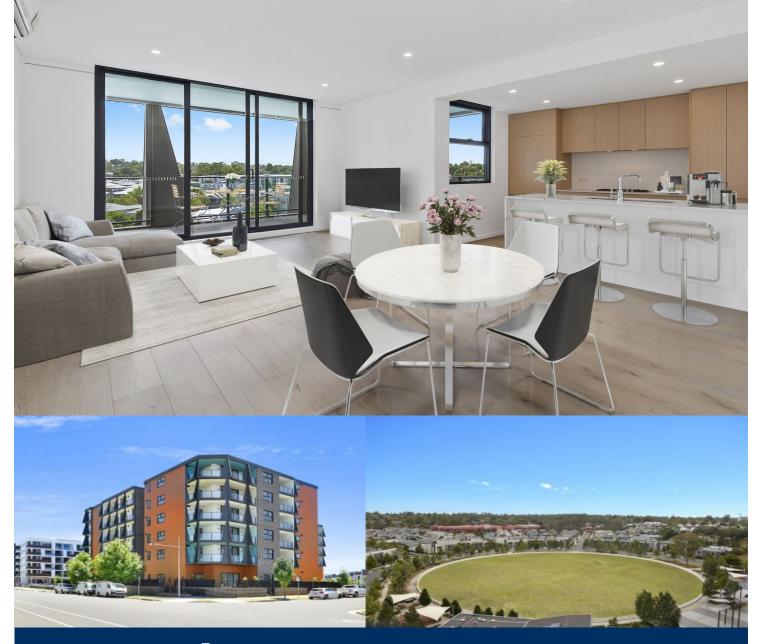

- This as new top floor unfurnished two bedroom plus study apartment enjoys a corner north east aspect with uninterrupted views over Ron Mulock cricket oval and Thornton Estate. The building has a distinctive exterior façade with quality internal finishes.

- Large internal 80sqm light-filled open living and dining area with contemporary design and quality finishes, including marble kitchen benchtops and integrated fridge, timber floorboards, reverse-cycle air-conditioning, plus a large 16sqm wrap-around covered entertainers balcony on level 5.

- Eat-in kitchen with marble benchtops, integrated fridge, gas cooktop, microwave, oven and dishwasher, double sink,

Penrith 507/60 Lord Sheffield Circuit