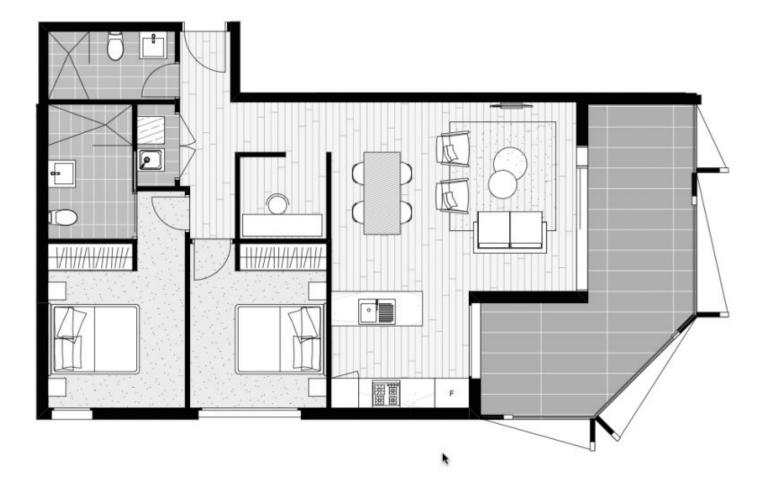

- This as new top floor unfurnished two bedroom plus study apartment enjoys a corner north east aspect with uninterrupted views over Ron Mulock cricket oval and Thornton Estate. The building has a distinctive exterior façade with quality internal finishes.

- Large internal 80sqm light-filled open living and dining area with contemporary design and quality finishes, including marble kitchen benchtops and integrated fridge, timber floorboards, reverse-cycle air-conditioning, plus a large 16sqm wrap-around covered entertainers balcony on level 5.