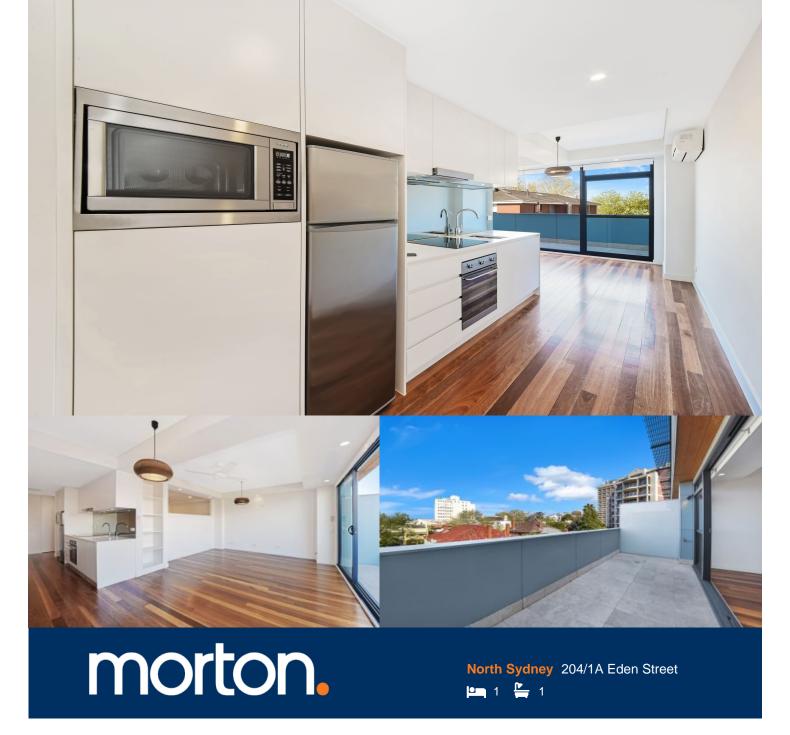

Set in a superb peaceful location convenient to both local/CBD transport and a cosmopolitan lifestyle where you are moments walk away from cafes, restaurants and only a short drive to the CBD.

- Near new quality fixtures and finishes
- Sizeable balcony with leafy outlook
- East facing position, natural light throughout
- Spacious open plan living, with timber floors
- Gourmet kitchen, Smeg appliances
- Master bedroom with built in wardrobes
- Internal laundry, with combo washer/dryer
- Air conditioning and ceiling fans
- Storage cage
- Secure building, intercom and lift access