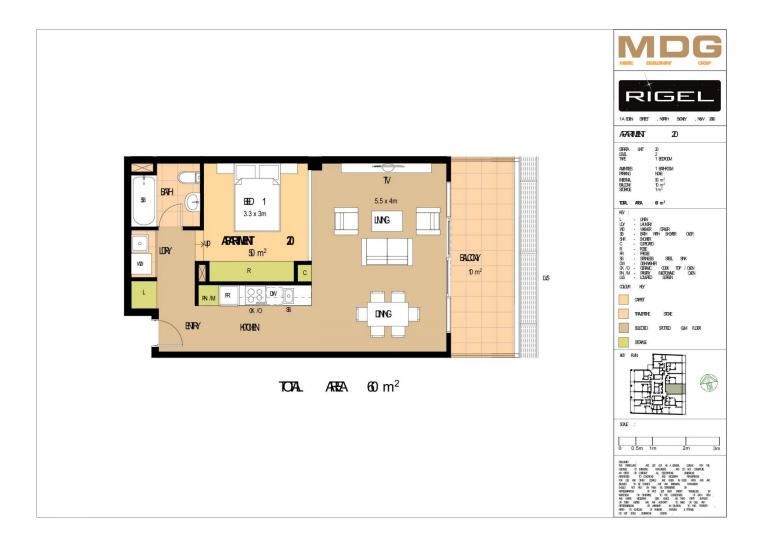

Set in a superb peaceful location convenient to both local/CBD transport and a cosmopolitan lifestyle where you are moments walk away from cafes, restaurants and only a short drive to the CBD.

- Near new quality fixtures and finishes
- Sizeable balcony with leafy outlook
- East facing position, natural light throughout
- Spacious open plan living, with timber floors
- Gourmet kitchen, Smeg appliances
- Master bedroom with built in wardrobes
- Internal laundry, with combo washer/dryer
- Air conditioning and ceiling fans
- Storage cage
- Secure building, intercom and lift access