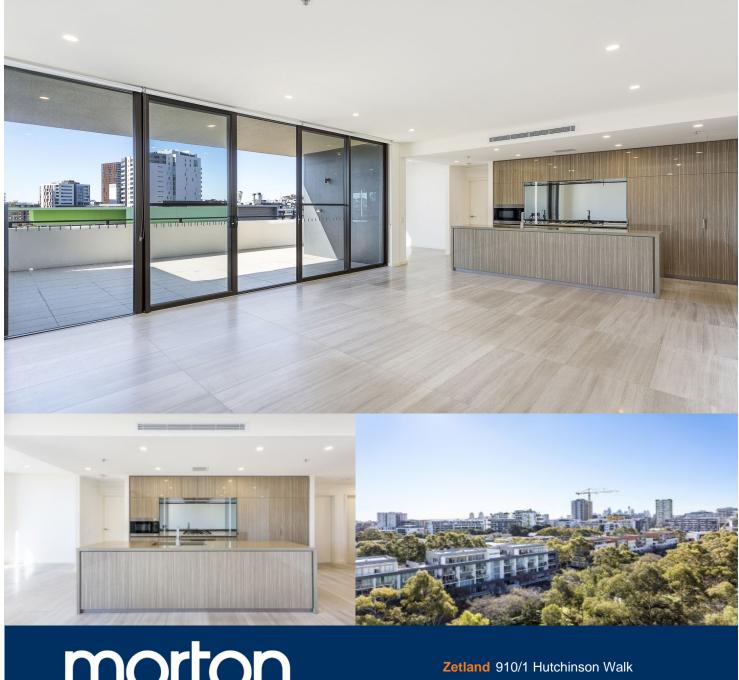

morton.

Deposit Received - Open Cancelled!

This spacious three bedroom apartment is located in the sought-after building ' Platinum'. Located in the vibrant Victoria Park precinct, just 3km from the CBD, the as new Platinum development by Payce is sophisticated urban living at its best. Platinum's five buildings surround a beautifully landscaped 1,930sqm elevated garden incorporating an alfresco dining and barbecue area, intimate pavilions for relaxing and an Asian-inspired bamboo grove.

- Air conditioning throughout
- Under floor heating
- Tiled throughout entertainment areas
- Seperate study space
- Modern gas kitchen with stainless steel appliances, bar fridge and dishwasher
- Large wrap around balcony
- 2.5 bathrooms (main with bath tub)
- Internal laundry with dryer