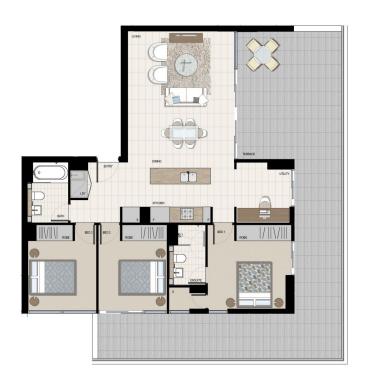

## Sarah Fowell

□ 0437 492 129

sarah@morton.com.au

morton.com.au

PLATINUM BY PAYCE APARTMENT 910 3 BEDROOM INTERNAL 100 SQM EXTERNAL 50 SQM 150 SQM TOTAL LEVEL 9 PROUDLY DEVELOPED BY: PAYCE 1300 778 777 platinumbypayce.com.au

Disclaimer: This floor plan has been prepared for marketing purposes only. All descriptions, dimensions, depictions and other details in this floor plan may not be to scale and may vary to the property as built. No third party he any authority to make or give any representation or warranty in relation to the property. Your attention is drawn to the special conditions of the contract for sale.