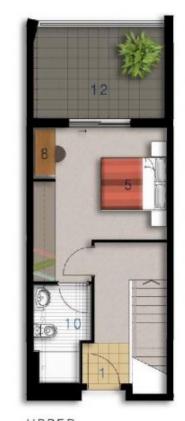

## morton.com.au

Disclaimer: All Layouts are indicative only, and subject to change.

| ENTRY          | 01  |
|----------------|-----|
| LIVING         | 0.2 |
| DINING         | 0.5 |
| KITCHEN        | 0.4 |
| BEDRCOM 1      | 0.5 |
| BEDROOM 2      | 0.6 |
| STUDY          | 0.6 |
| BATHROOM       | 0.9 |
| ENSUITE        | 1.0 |
| LAUNDRY        | 1 5 |
| BALCONY        | 12  |
| STORAGE        | 14  |
| CLOTHES DRYING | 1.5 |

rimini

Unit 423

| Lot Number | 168               |
|------------|-------------------|
| Туре       | 2 Bedroom         |
| Unit Area  | 99m <sup>2</sup>  |
| Balcony    | 29m <sup>2</sup>  |
| Total      | 128m <sup>2</sup> |
| Scale      | 1:100             |
| Revision   | A (16.02.07)      |
|            |                   |