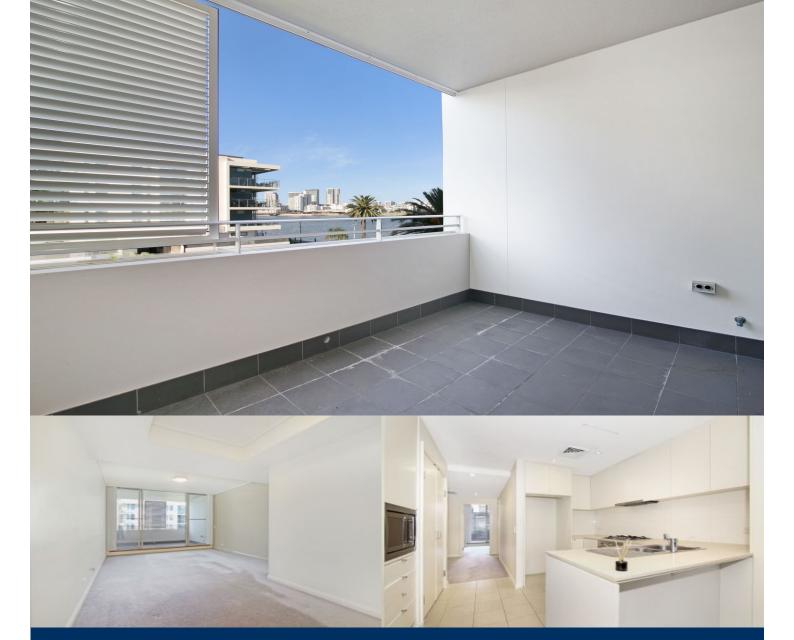

## morton.

The Waterfront is located moments to Sydney Olympic Park main venues, train station, Bicentennial Park and Millennium Parklands. Located in Rimini, this is your opportunity to move into this split level two bedroom apartment, only a short stroll from The Promenade and The Piazza.

Apartment features:

- Built-in-robes in both rooms
- Open plan living area with split system air conditioning which
- opens out onto entertaining balcony.
- Caesar stone kitchen with stainless steel appliances and gas cooking.
- Modern bathroom plus en suite to main
- Internal laundry with dryer.
- Security building with outdoor pool
- Single car space plus storage