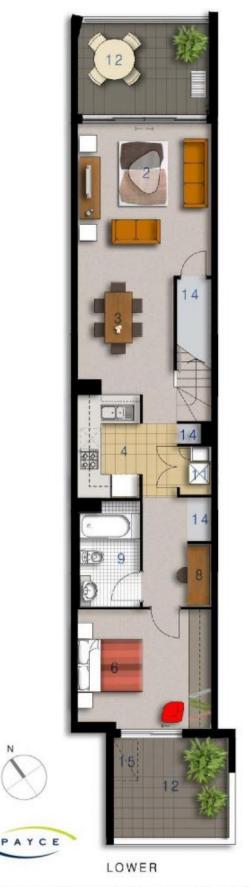

## morton.com.au

Disclaimer: All Layouts are indicative only, and subject to change.

| ENTRY          | 01  |
|----------------|-----|
| LIVING         | 0.2 |
| DINING         | 0.5 |
| KITCHEN        | 0.4 |
| BEDRCOM 1      | 0.5 |
| BEDROOM 2      | 0.6 |
| STUDY          | 0.6 |
| BATHROOM       | 0.9 |
| ENSUITE        | 1.0 |
| LAUNDRY        | 1 5 |
| BALCONY        | 12  |
| STORAGE        | 14  |
| CLOTHES DRYING | 1.5 |

rimini

Unit 423

| Lot Number | 168               |
|------------|-------------------|
| Туре       | 2 Bedroom         |
| Unit Area  | 99m <sup>2</sup>  |
| Balcony    | 29m <sup>2</sup>  |
| Total      | 128m <sup>2</sup> |
| Scale      | 1:100             |
| Revision   | A (16.02.07)      |
|            |                   |