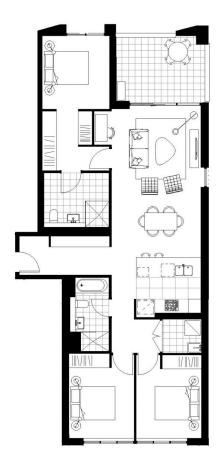

- Fantastic city/water/national park views
- Generous open plan design with bright airy decor
- Large bedrooms with walk in/built-in wardrobes
- Modern styled island kitchen, abundance of storage space
- Bathroom/ensuite has floor to ceiling tiles, mirrored vanity cabinet
- Lounge room with gas point and payTV points
- Large entertainer's balcony with gas point for BBQ
- Internal laundry with dryer, air-conditioning, NBN internet
- Double parking plus storage cage, audio intercom life access