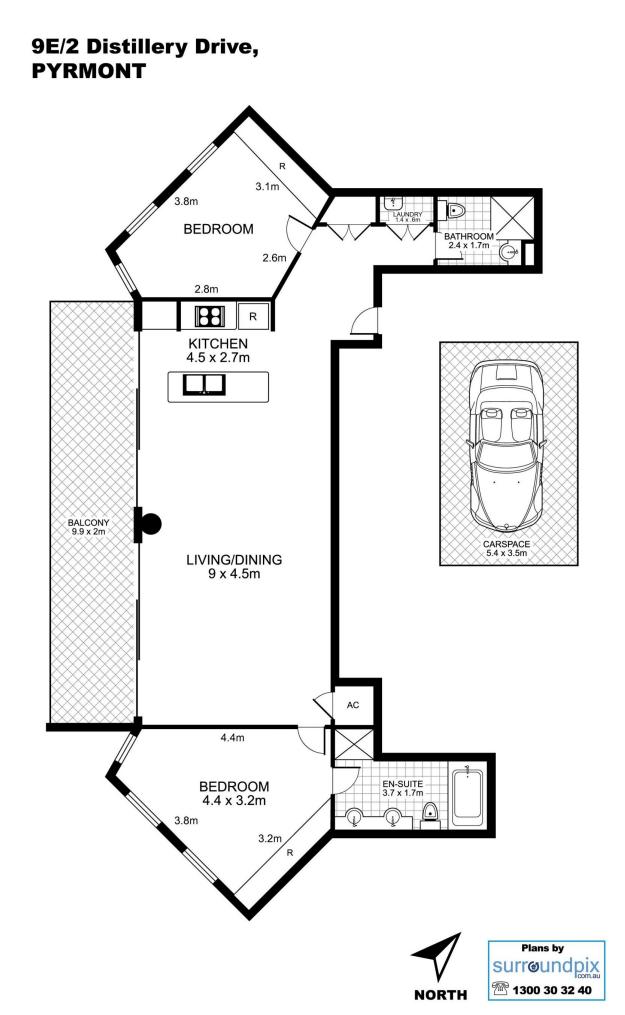

Set in the blue ribbon heart of Jacksons Landing Impressively well proportioned lounge and dining Exceptionally large barbecue entertaining balcony Inviting double bedrooms both with built-in robes Chic CaesarStone kitchen, European gas fittings Generous master is complete with a deluxe ensuite 25 metre heated pool, gymnasium and tennis courts Ducted air conditioning, halogen lighting, intercom 24 hour security, European laundry, storage cage Ideally positioned in a much sought-after community

## Pyrmont 9E/2 Distillery Drive

View

As advertised or by appointment

Agent

Morton RE

☐ rentals@morton.com.au

morton.com.au