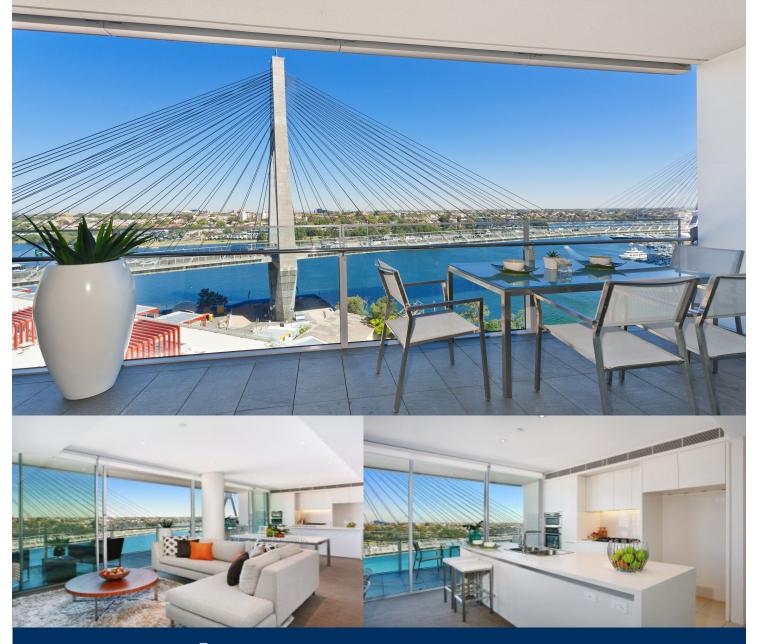

## morton.

LEASED BY MICHAEL CONFOS - DEPOSIT TAKEN -Dominated by stunning uninterrupted views that embrace the majestic arch of the Anzac Bridge and stretch across the sparkling waters of Blackwattle Bay to the Inner West and beyond, this executive apartment is designed for low maintenance modern living and defined by an unerring attention to detail throughout.

Set in the blue ribbon heart of Jacksons Landing Impressively well proportioned lounge and dining Exceptionally large barbecue entertaining balcony Inviting double bedrooms both with built-in robes Chic CaesarStone kitchen, European gas fittings Generous master is complete with a deluxe ensuite 25 metre heated pool, gymnasium and tennis courts Ducted air conditioning, halogen lighting, intercom 24 hour security, European laundry, storage cage Ideally positioned in a much sought-after community