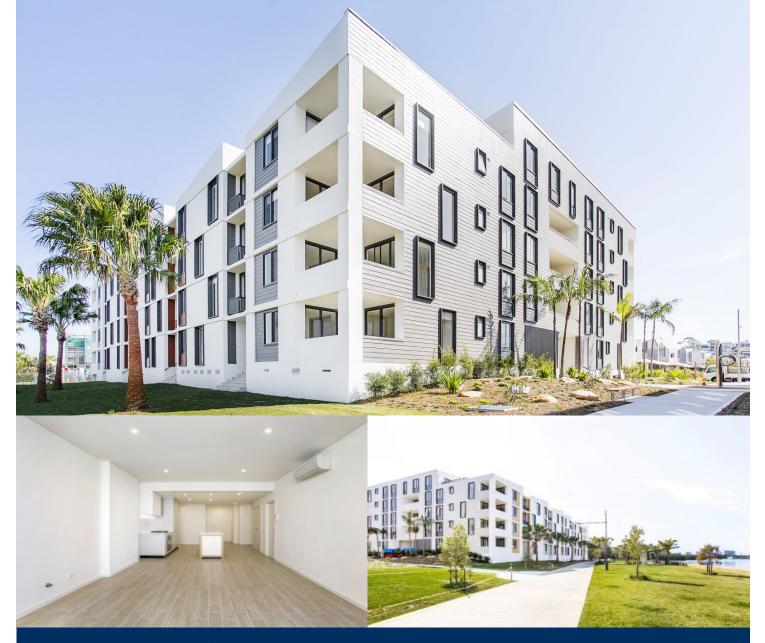

# morton.

Located in the urban hub of Royal Shores, Sirocco offers lifestyle apartment living within the masterplanned community in Ermington. Perched on the waters edge, Sirocco offers easy access to the river, cycleway and parks.

### Apartment features:

- Reverse cycle air conditioning
- Stainless steel kitchen appliances
- Stone bench tops, mirror splash backs
- LED under cupboard lighting
- Wool blend carpets, efficient LED down lights
- Data/TV points in living and main bedroom
- Recessed mirrored cabinets in bathroom
- Security building, video intercom

### NEIGHBORHOOD FACILITIES

- Woolworths, Liqourland, Bakery 900m away
- Local bus routes (523, 524, 525 600m-1.5km away)
- West Ryde Railway station 4.2kms away
- Rydalmere Ferry Wharf 1.2 km away (15 mins walk and 4