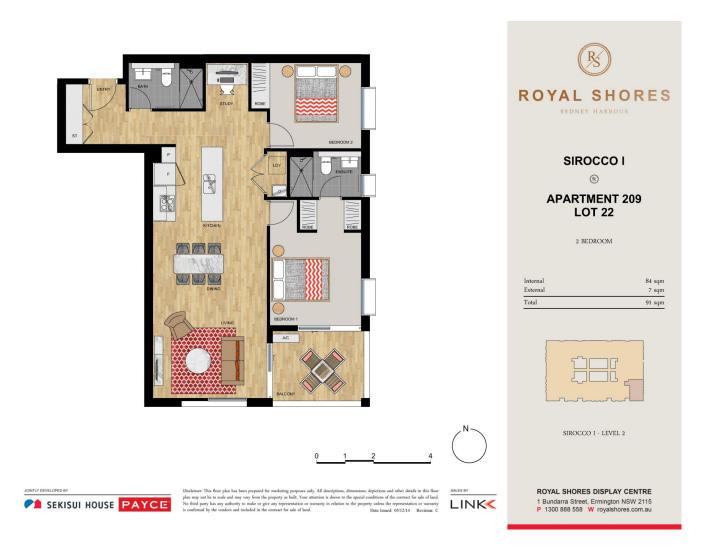

gton. Perched on the waters edge, Sirocco offers easy access to the river, cycleway and parks.

### Apartment features:

- Reverse cycle air conditioning
- Stainless steel kitchen appliances
- Stone bench tops, mirror splash backs
- LED under cupboard lighting
- Wool blend carpets, efficient LED down lights
- Data/TV points in living and main bedroom
- Recessed mirrored cabinets in bathroom
- Security building, video intercom

### NEIGHBORHOOD FACILITIES

- Woolworths, Liqourland, Bakery 900m away
- Local bus routes (523, 524, 525 600m-1.5km away)
- West Ryde Railway station 4.2kms away
- Rydalmere Ferry Wharf 1.2 km away (15 mins walk and 4

## Ermington 209/24-32 Koorine Street

#### View

As advertised or by appointment

### Agent

### Morton RE

☐ rentals@morton.com.au

morton.com.au