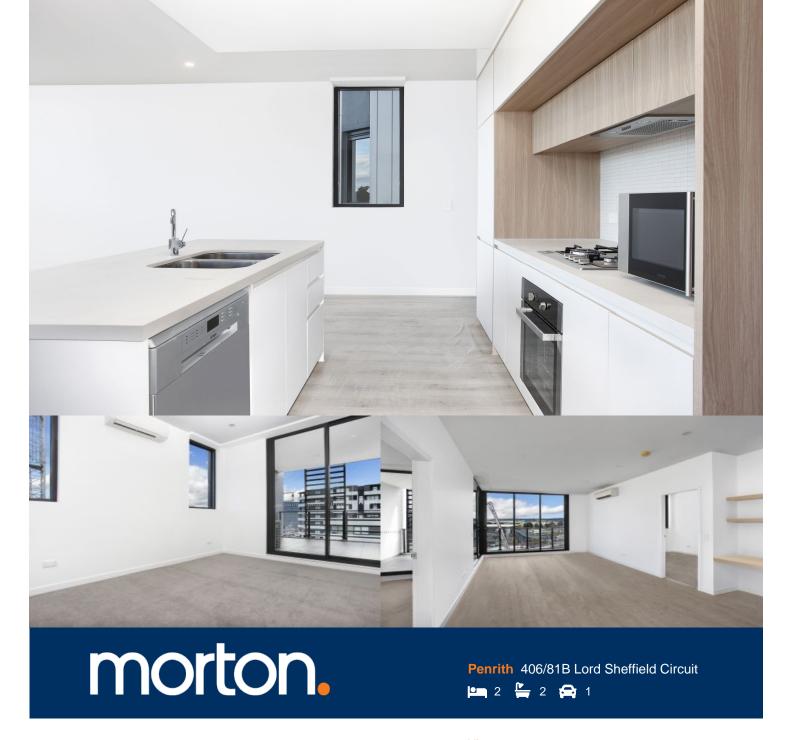

### Features

- Lv 4, northeast facing, covered balcony with garden view
- Semi ensuite main bathroom with two-way access
- Timbered open living and dining area, LED lighting throughout
- Filled with natural light from the floor to ceiling windows
- Reverse cycle air conditioning, block-out roller blinds throughout
- Eat-in kitchen with stone bench-tops, soft close cupboards
- Four burner stove top with stainless steel appliances
- Wool-blend carpeted bedrooms with mirrored walk-in robes
- NBN ready, MATV/PayTV points in living & bedroom
- Quality bathroom with mirrored vanity cabinet