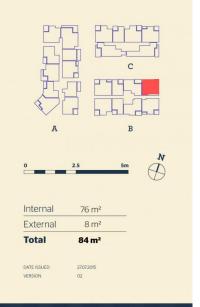

s to Westfield shopping centre, local parks and quality restaurants and cafes.

### Features

- Lv 4, northeast facing, covered balcony with garden view
- Semi ensuite main bathroom with two-way access
- Timbered open living and dining area, LED lighting throughout
- Filled with natural light from the floor to ceiling windows
- Reverse cycle air conditioning, block-out roller blinds throughout
- Eat-in kitchen with stone bench-tops, soft close cupboards
- Four burner stove top with stainless steel appliances
- Wool-blend carpeted bedrooms with mirrored walk-in robes
- NBN ready, MATV/PayTV points in living & bedroom
- Quality bathroom with mirrored vanity cabinet

#### View

As advertised or by appointment

#### Agent

## Morton RE

rentals@morton.com.au



# <u>Apartment</u>

2BED-B 406





thorntoncentral.com.au

**THORNTON**