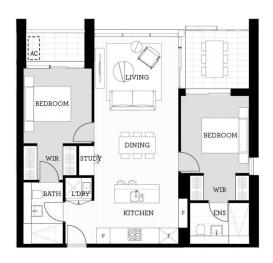

### Features

- Lv 4, northeast facing, covered balcony with garden view
- Semi ensuite main bathroom with two-way access
- Timbered open living and dining area, LED lighting throughout
- Filled with natural light from the floor to ceiling windows
- Reverse cycle air conditioning, block-out roller blinds throughout
- Eat-in kitchen with stone bench-tops, soft close cupboards
- Four burner stove top with stainless steel appliances
- Wool-blend carpeted bedrooms with mirrored walk-in robes
- NBN ready, MATV/PayTV points in living & bedroom
- Quality bathroom with mirrored vanity cabinet

# <u>Apartment</u>

2BED-B 406

thorntoncentral.com.au

**THORNTON**