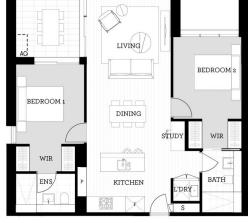

### Features

- Large north-facing aspect covered bolcony
- Semi ensuite main bathroom with two-way access
- Timbered open living and dining, LED lighting throughout
- Filled with natural light from the floor to ceiling windows
- Reverse cycle A/C, block-out roller blinds throughout
- Eat-in kitchen with stone bench-tops, soft close cupboards
- Four burner stove top with stainless steel appliances
- Carpeted bedroom with mirrored walk-in robes
- NBN ready, MATV/PayTV points in living & bedroom
- Quality bathroom with mirrored vanity cabinet
- Large internal laundry with dryer

Penrith 401/81C Lord Sheffield Circuit