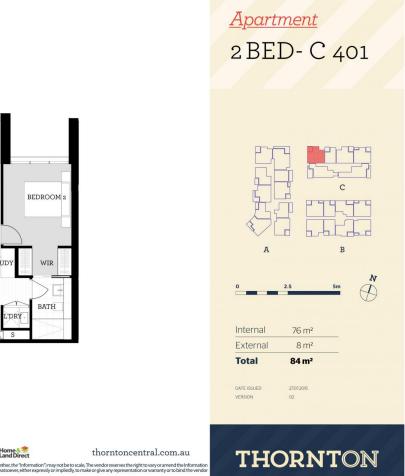

### Features

- Large north-facing aspect covered bolcony
- Semi ensuite main bathroom with two-way access
- Timbered open living and dining, LED lighting throughout
- Filled with natural light from the floor to ceiling windows
- Reverse cycle A/C, block-out roller blinds throughout
- Eat-in kitchen with stone bench-tops, soft close cupboards
- Four burner stove top with stainless steel appliances
- Carpeted bedroom with mirrored walk-in robes
- NBN ready, MATV/PayTV points in living & bedroom
- Quality bathroom with mirrored vanity cabinet
- Large internal laundry with dryer

Penrith 401/81C Lord Sheffield Circuit