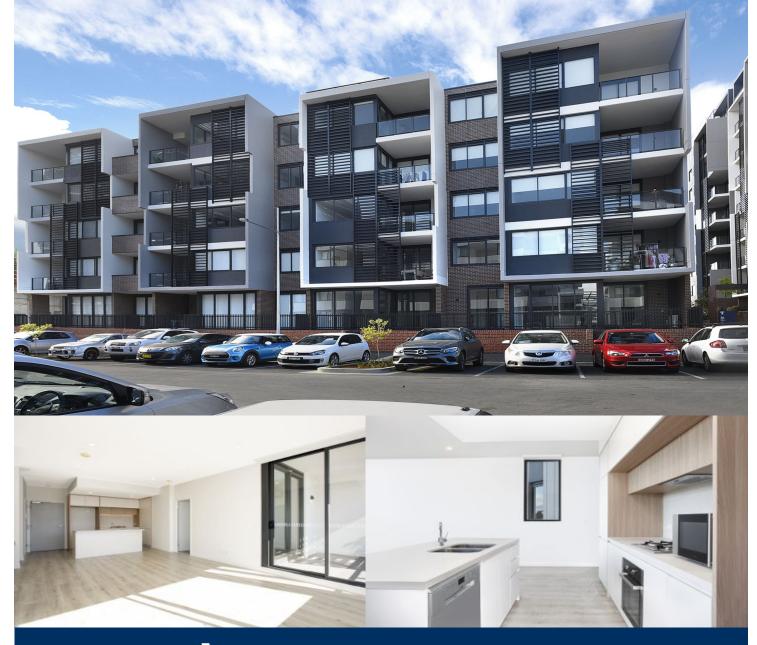

# morton.

Thornton Central apartments are located on the north side of Penrith train station with park and district views, some with water views towards the picturesque Blue Mountains, situated in the master-planned community Thornton Estate, offering convenient apartment living only metres to Westfield shopping centre, local parks and quality restaurants and cafes.

### Features

- Large north-facing aspect covered bolcony
- Semi ensuite main bathroom with two-way access
- Timbered open living and dining, LED lighting throughout
- Filled with natural light from the floor to ceiling windows
- Reverse cycle A/C, block-out roller blinds throughout
- Eat-in kitchen with stone bench-tops, soft close cupboards
- Four burner stove top with stainless steel appliances
- Carpeted bedroom with mirrored walk-in robes
- NBN ready, MATV/PayTV points in living & bedroom
- Quality bathroom with mirrored vanity cabinet
- Large internal laundry with dryer