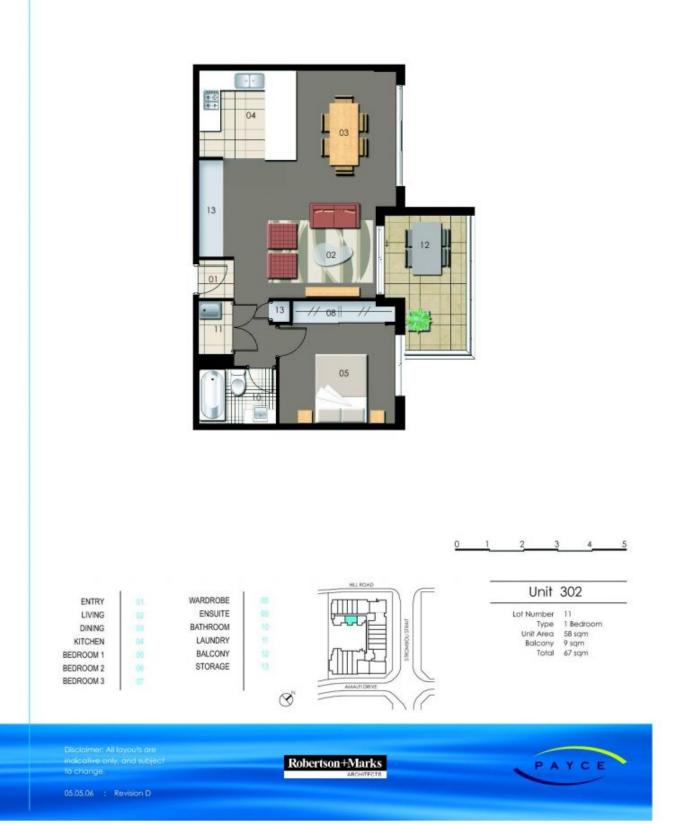

#### Apartment features:

- Kitchen equipped with stainless steel appliances
- Open living + dining area
- Bedroom with built in wardrobes
- Laundry with dryer
- Internal storage cupboard
- Car space + storage cage

## Wentworth Point 302/19 Hill Road □ 1 ← 1 → 1