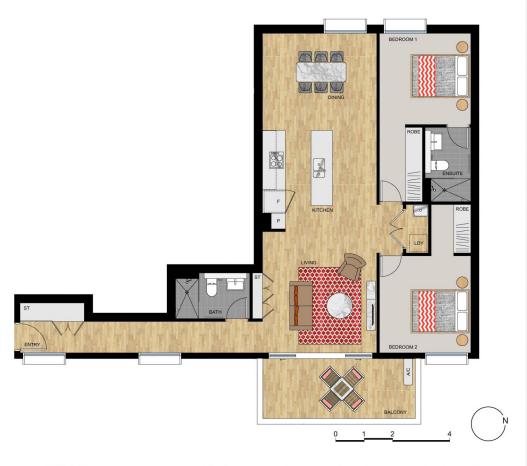

#### APARTMENT 725 LOT 204

2 BEDROOM

| Internal | 97 sqm  |
|----------|---------|
| External | 11 sqm  |
| Total    | 108 sqm |

SEAMIST - LEVEL 7