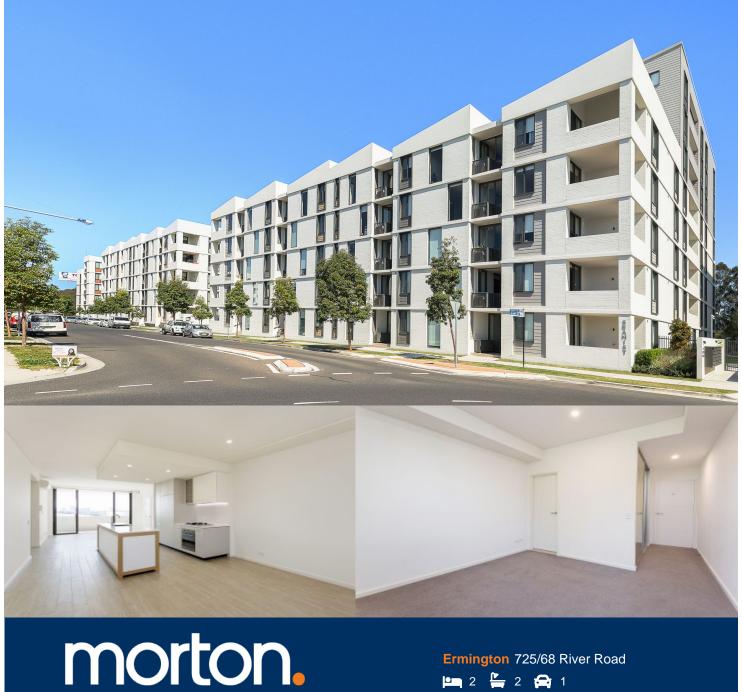

Located in the urban hub of Royal Shores, Seamist offers lifestyle apartment living within the masterplanned community in Ermington. Perched on the waters edge, Seamist offers easy access to the river, cycleway and parks.

**Ermington** 725/68 River Road

As advertised or by appointment

### Apartment features:

- Reverse cycle air conditioning
- Stainless steel kitchen appliances
- Stone bench tops, mirror splash backs
- LED under cupboard lighting
- Wool blend carpets, efficient LED down lights
- Data/TV points in living and main bedroom
- Recessed mirrored cabinets in bathroom
- Security building, video intercom