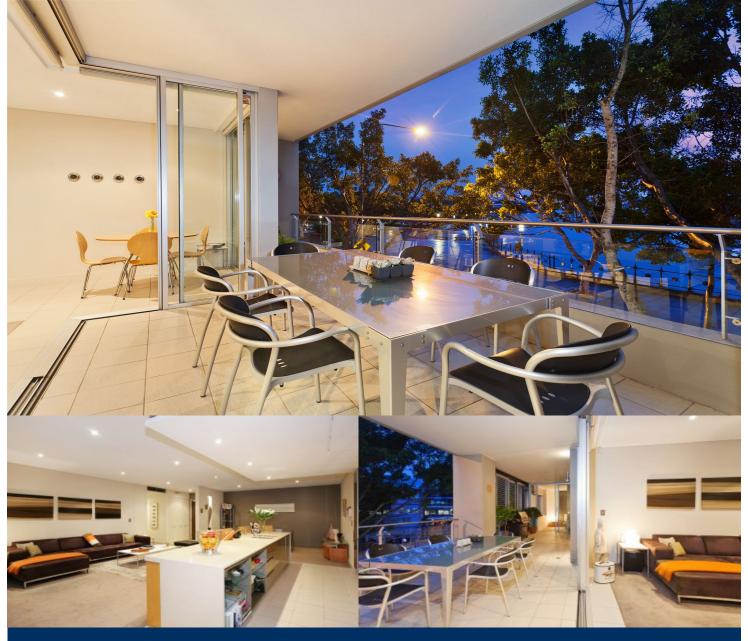

morton.

Pyrmont 204/15 Pirrama Road

Surrounded by harbourfront parkland, tree lined streets and the historic Jones Bay Wharf this contemporary residence in a tranquil setting is only a short stroll to the city centre. Set metres from the harbour's edge, the exceptional design and finish makes this apartment stand out above the rest with an abundance of natural light illuminating the large open plan living and dining areas.

- Desirable northern aspect with harbour backdrop
- Opulent kitchen and informal breakfast area with morning sun
- Integrated finishes; stone benchtops and Miele appliances
- All rooms lead to the deep and private balcony
- Master bedroom with walk through robes and ensuite
- Additional full sized bathroom finished in marble
- Dual side by side secure parking and storage
- Resort style facilities; 20m lap pool, spa, sauna and gym