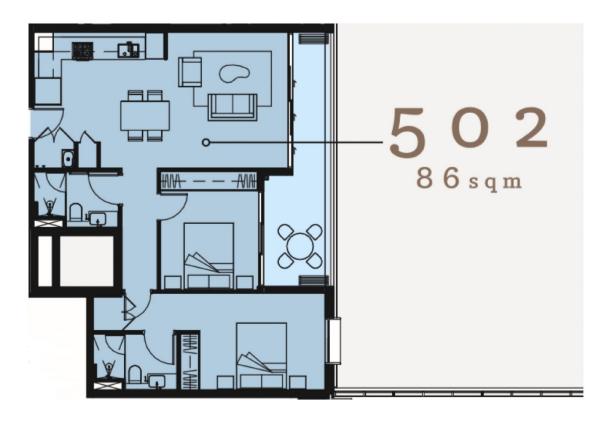

- Occupying prime real estate on the penthouse level of The Albany
- Open plan living space with skylight flows through to private winter garden
- Kitchen features an abundance of storage, soft close cabinetry, stone bench-tops, Miele appliances including gas cook-top, oven, microwave, integrated fridge/freezer and concealed dishwasher
- Main bedroom with mirrored built-ins, extra storage and
- Second bedroom with mirrored built-ins and balcony access
- Internal laundry with Fisher and Paykel washing machine and separate dryer.
- Both bathrooms feature large shower recess, dual shower