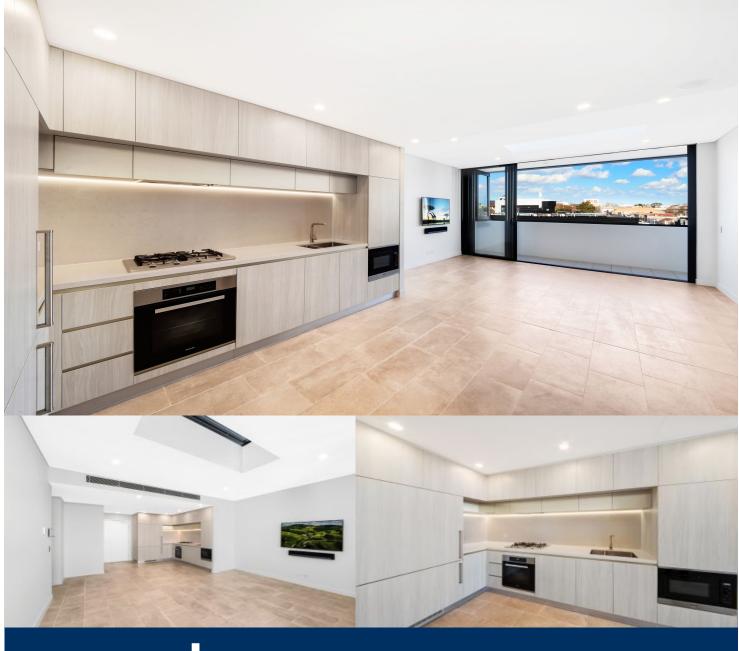

## morton.

Crows Nest 502/61 Atchison Street

Residing in the prestigious brand new development The Albany, this new development is unlike any other on the North Shore. Located above the brand new Coles and a stones throw from Willoughby Roads renowned eateries, wine bars, restaurants and cafe's.

- Occupying prime real estate on the penthouse level of The Albany
- Open plan living space with skylight flows through to private winter garden
- Kitchen features an abundance of storage, soft close cabinetry, stone bench-tops, Miele appliances including gas cook-top, oven, microwave, integrated fridge/freezer and concealed dishwasher
- Main bedroom with mirrored built-ins, extra storage and
- Second bedroom with mirrored built-ins and balcony access
- Internal laundry with Fisher and Paykel washing machine and separate dryer.
- Both bathrooms feature large shower recess, dual shower