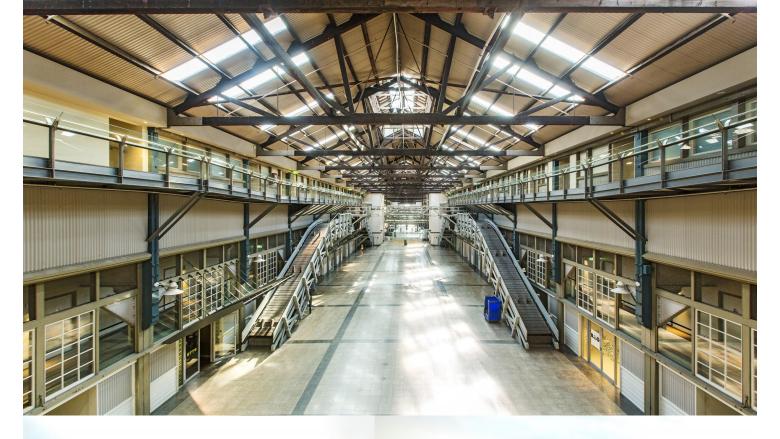

# morton.

This lovely fully furnished wharf loft is located in a prime position on level five to enjoy elevated views of the CBD, Botanical Gardens and sparkling marina. The long living area is expanded with towering ceilings, skylights and wall-to-wall windows that capture the raved about views.