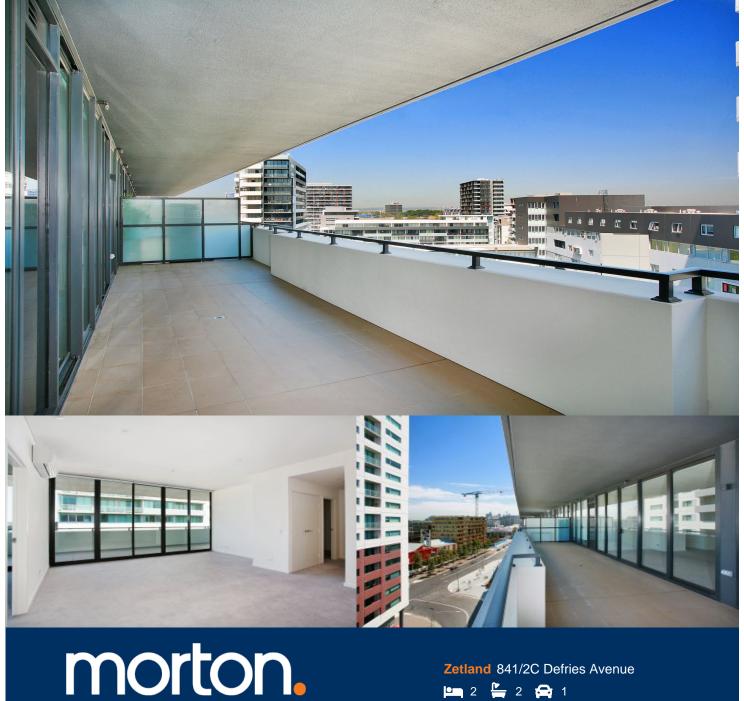

Located in the hub of Victoria Park, East Village offers resort-style apartment living with the largest private Sky Park in Sydney and instant access to a lively marketplace below and just 3kms to the CBD.

- Reverse cycle air conditioning
- Stainless steel Smeg appliances
- Soft close kitchen draws and cupboards
- Stone bench tops, mirror splash back
- LED under cupboard lighting
- Wool carpets, efficient LED down lights
- Gas bayonet to balcony for your BBQ
- Data/TV points in living and main bedroom
- Recessed mirrored cabinets in bathroom
- Security building, video intercom