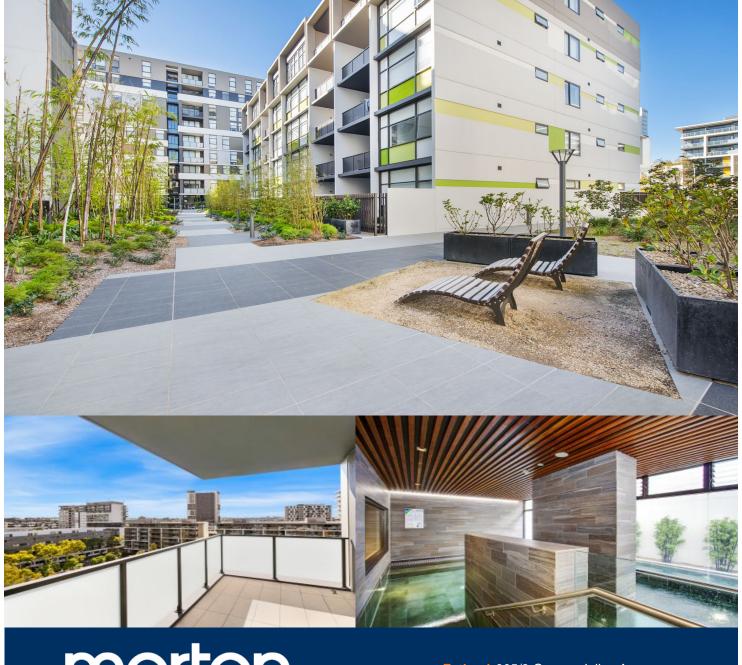

morton.

Zetland 905/3 George Julius Avenue

As advertised or by appointment

## Sarah Fowell

0437 492 129

sarah@morton.com.au

Located in the vibrant Victoria Park precinct, just 3kms from the CBD. The new Platinum development by Payce is sophisticated urban living at its best. Platinum's five buildings surround a beautifully landscaped 1,930sqm elevated garden incorporating an alfresco dining and barbecue area, intimate pavilions for relaxing and an Asian-inspired bamboo grove.

- State of the art health club featuring pool, gymnasium, steam and massage rooms  $\,$
- Stainless steel Miele appliances
- LED lighting throughout
- Stone bench tops, mirrored splash back
- Data/TV points in living and main bedroom
- Security building and video intercom
- Air conditioning throughout