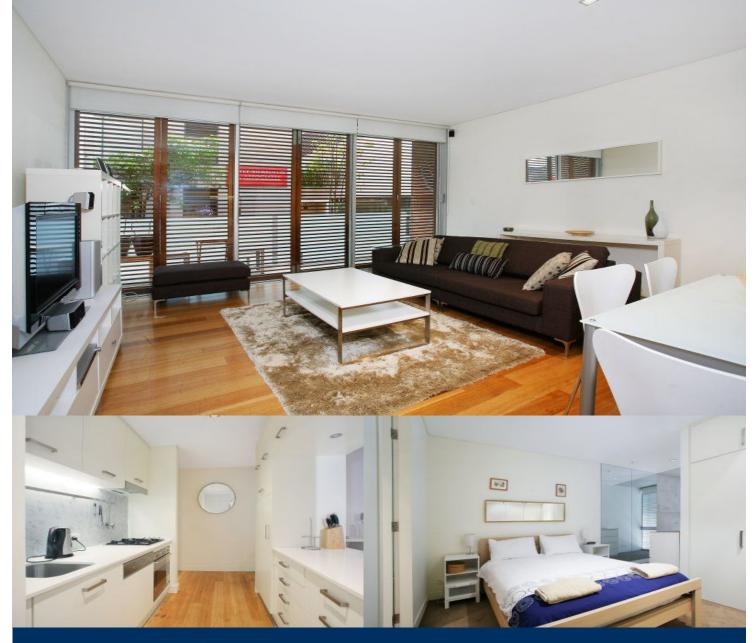

## morton.

DEPOSIT RECEIVED - OPEN CANCELLED!

Unique opportunity to obtain the ultimate city based chic lifestyle in the Meta building, by Philippe Starck. This two bedroom, two storey apartment offers the finest in design function, finishes and open plan space. A fantastic opportunity for any city dweller.

- APARTMENT TO BE FRESHLY PAINTED
- Large open plan living with high ceilings
- Opens to balcony with exterior timber screens
- Sleek designer marble kitchen
- Floor to ceiling glass running the length of the apartment
- Master bedroom with built-ins and marble ensuite
- Equally spacious second bedroom with built-ins
- Black butt timber floors downstairs; carpet upstairs
- Internal laundry, secure under cover parking