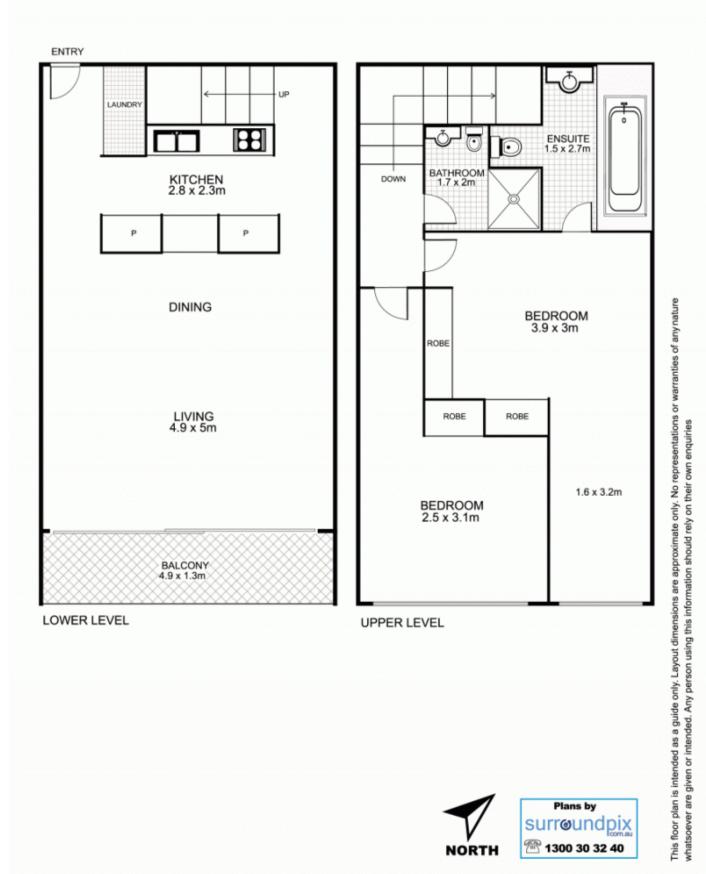

- APARTMENT TO BE FRESHLY PAINTED
- Large open plan living with high ceilings
- Opens to balcony with exterior timber screens
- Sleek designer marble kitchen
- Floor to ceiling glass running the length of the apartment
- Master bedroom with built-ins and marble ensuite
- Equally spacious second bedroom with built-ins
- Black butt timber floors downstairs; carpet upstairs
- Internal laundry, secure under cover parking