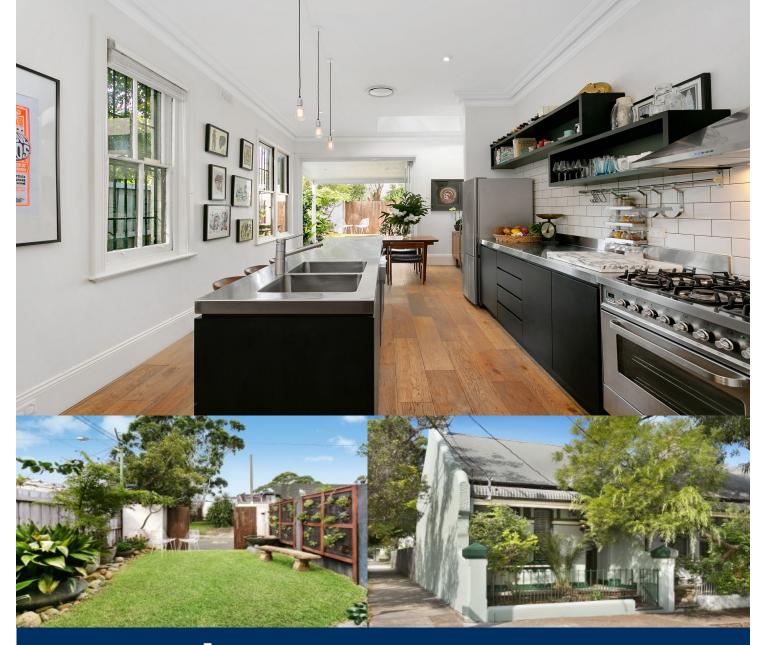

morton.

Zetland 926 Elizabeth Street

2

Freestanding to the north and enjoying an abundance of natural light plus tranquil leafy outlooks, this renovated terrace offers chic urban living in a great location close to Green Square Station, "East Village" shopping centre, cafes and restaurants.

## Features include:

- Stylishly renovated interiors, quality finishes throughout
- Flowing open plan layout with distinct living and dining
- Flow to covered alfresco dining and lush irrigated garden
- Chef's IIve & Miele gas kitchen features stainless steel benchtops
- Two bedrooms each include built-ins and original fireplace
- Designer bathroom with bathtub and heated tiled flooring
- Ducted air conditioning, separate laundry, additional w/c
- Rear lane access
- Please note that the garage door has been updated and the bedroom wall is no longer that colour.