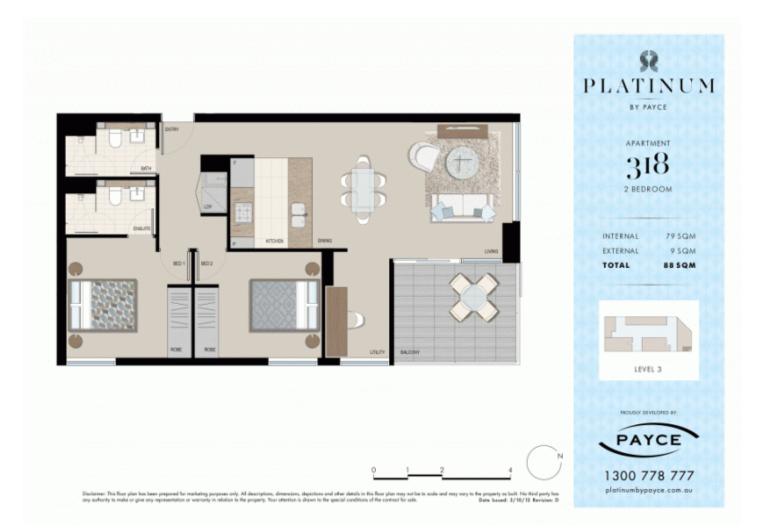

in the vibrant Victoria Park precinct, just 3km from the CBD, the new Platinum development by Payce is sophisticated urban living at its best. Platinum's five buildings surround a beautifully landscaped 1,930 sqm elevated garden incorporating an alfresco dining and barbecue area, intimate pavilions for relaxing and an Asian-inspired bamboo grove.

- State of the art health club featuring pool, gymnasium, steam rooms
- Stainless steel Miele appliances
- LED lighting throughout
- Stone bench tops, mirrored splash back
- Data/TV points in living and main bedroom
- Security building, Video intercom
- Air conditioning throughout

## Zetland 318/1 Hutchinson Walk

#### View

As advertised or by appointment

#### Agent

#### Sarah Fowell

. 0437 492 129

─ sarah@morton.com.au

### morton.com.au