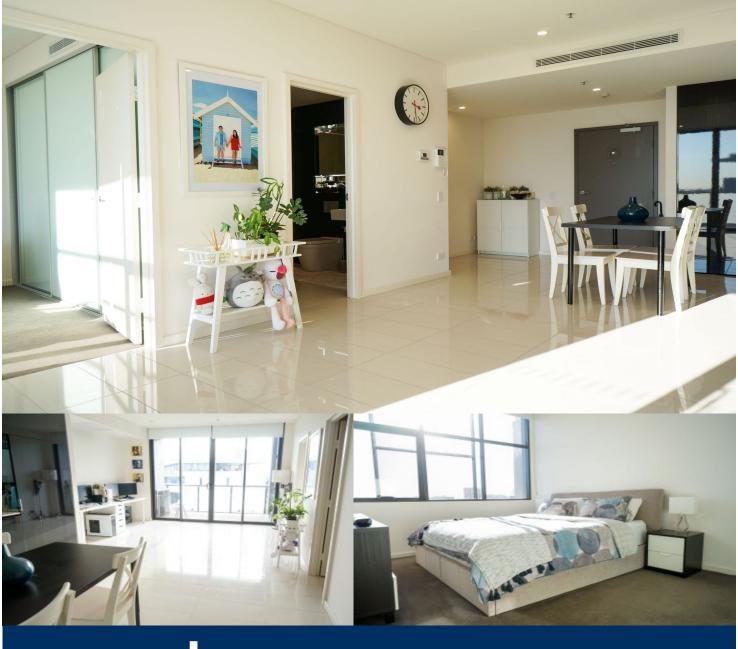

morton.

Zetland 820/6 Victoria Park Parade

Located within Victoria Park's most sophisticated residence, this Platinum apartment presents flowing open spaces, polished interiors, high quality finishes and the perfect metropolitan address. Just 3km to the CBD and a short walk to the vibrant dining and retail precinct of East Village, this residence is a must see.

- 8th floor apartment with picturesque outlook
- Spacious 64sqm layout with open plan living and dining
- Private alfresco balcony with district views
- Sleek integrated Miele kitchen with stone bench tops
- Bright and peaceful bedroom with built-in robes
- Additional area ideal for study/home office
- Designer bathroom; LED lights throughout; Hideaway laundry
- Security video intercom and lift access; Single secure car space
- Resident's pool, gymnasium, steam and massage rooms