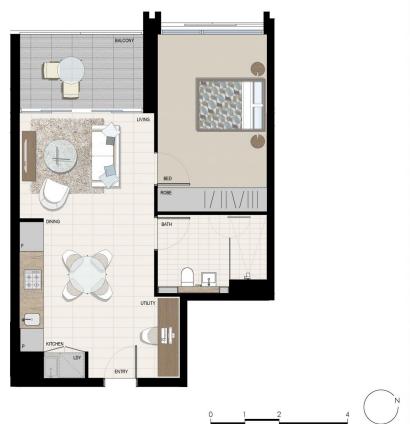

## Sarah Fowell

0437 492 129

sarah@morton.com.au

PLATINUM BY PAYCE APARTMENT 820 1 BEDROOM INTERNAL 56 SQM EXTERNAL 8 SQM TOTAL 64 SQM LEVEL 8 PROUDLY DEVELOPED BY: PAYCE 1300 778 777 platinumbypayce.com.au

Disclaimer: This floor plan has been prepared for marketing purposes only. All descriptions, dimensions, depictions and other details in this floor plan may not be to scale and may vary to the property as built. No third party ha any authority to make or give any representation or warranty in relation to the property. Your attention is drawn to the special conditions of the contract for sale.