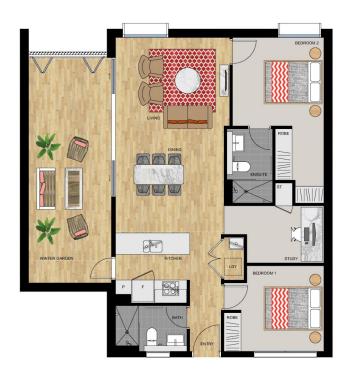

### **APARTMENT 322 LOT 95**

2 BEDROOM + STUDY

Internal (Including Winter Garden) 104 sqm Total 104 sqm

SIROCCO II - LEVEL 3