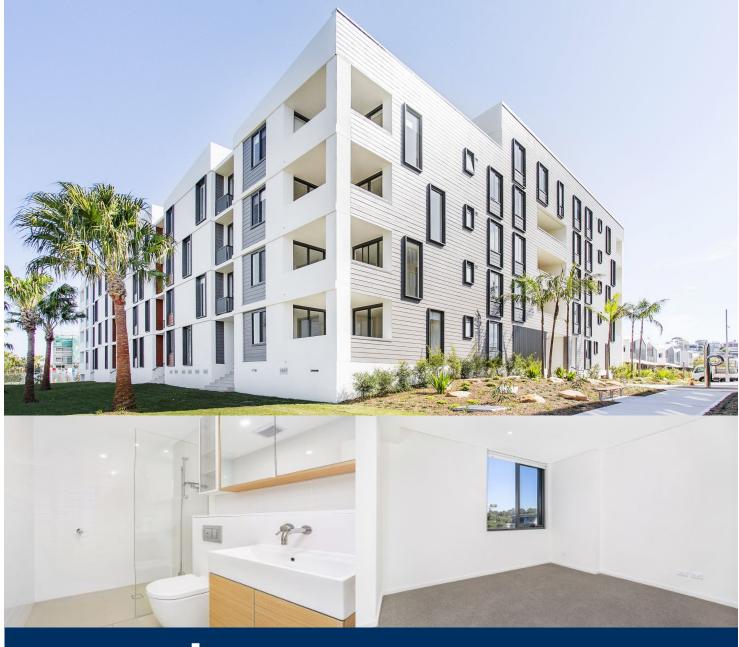

### **Morton RE**

rentals@morton.com.au

Located in the urban hub of Royal Shores, Sirocco offers lifestyle apartment living within the masterplanned community in Ermington. Perched on the waters edge, Sirocco offers easy access to the river, cycleway and parks.

### Apartment features:

- Reverse cycle air conditioning
- Stainless steel kitchen appliances
- Stone bench tops, mirror splash backs
- LED under cupboard lighting
- Wool blend carpets, efficient LED down lights
- Data/TV points in living and main bedroom
- Recessed mirrored cabinets in bathroom
- Security building, video intercom