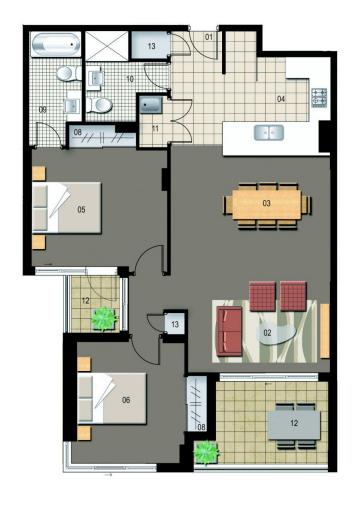

# Morton RE

rentals@morton.com.au

| ENTRY     | 01 |
|-----------|----|
| LIVING    | 02 |
| DINING    | 03 |
| KITCHEN   | 04 |
| BEDROOM 1 | 05 |
| BEDROOM 2 | 06 |
| BEDROOM 3 | 07 |
|           | 4  |

WARDROBE **ENSUITE** BATHROOM LAUNDRY BALCONY STORAGE

Unit 805

Type 2 Bedroom - corner
Unit Area 88 sqm
Balcony 11 sqm
Total 99 sqm