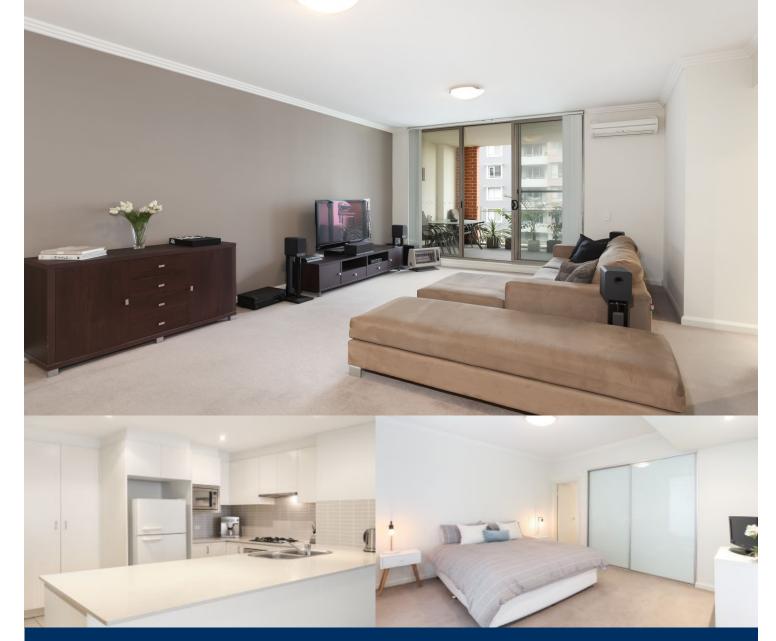

# morton.

Wentworth Point 805/1 Stromboli Strait

Elevated above the Suburb of Wentworth Point, lies a delightful apartment offering a spacious and modern floor plan, in a highly sought after block.

## Apartment features:

- Open plan lounge/dining area with direct balcony access
- Two separate undercover balconies
- Fully fitted kitchen with stone benchtop breakfast bar
- Master bedroom with ensuite and bath tub
- Sizable second bedroom and bathroom
- Internal laundry with dryer
- Audio/visual security intercom
- Single parking and separate storage cage
- Bus stop on the door step for easy access to ferry and Rhodes shopping