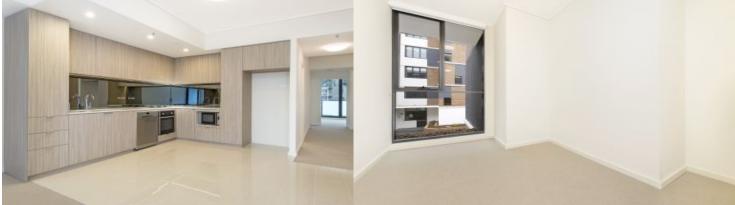

# **APARTMENT FEATURES**

- Large study area as home office
- Reverse cycle air conditioning
- Stainless steel kitchen appliances
- Stone bench tops, mirror splash backs
- LED under cupboard lighting
- Wool carpets, efficient LED down lights
- Data/TV points in living and main bedroom
- Recessed mirrored cabinets in bathroom
- Security building, video intercom