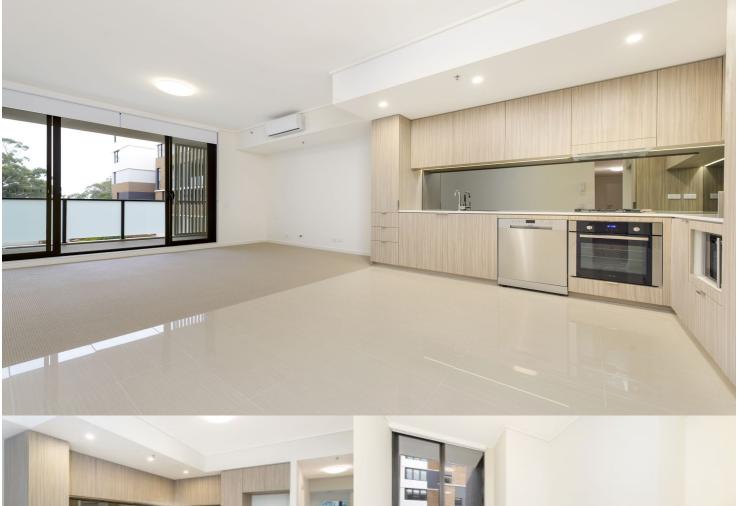

# **APARTMENT FEATURES**

- Large study area as home office
- Reverse cycle air conditioning
- Stainless steel kitchen appliances
- Stone bench tops, mirror splash backs
- LED under cupboard lighting
- Wool carpets, efficient LED down lights
- Data/TV points in living and main bedroom
- Recessed mirrored cabinets in bathroom
- Security building, video intercom

# **APARTMENT 709** LOT 73 2BED + STUDY

Internal 85sqm 13sqm External Total 98sqm