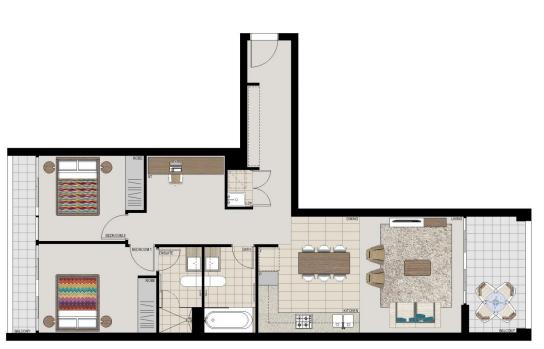

# **APARTMENT 709** LOT 73 2BED + STUDY

Internal 85sqm 13sqm External Total 98sqm