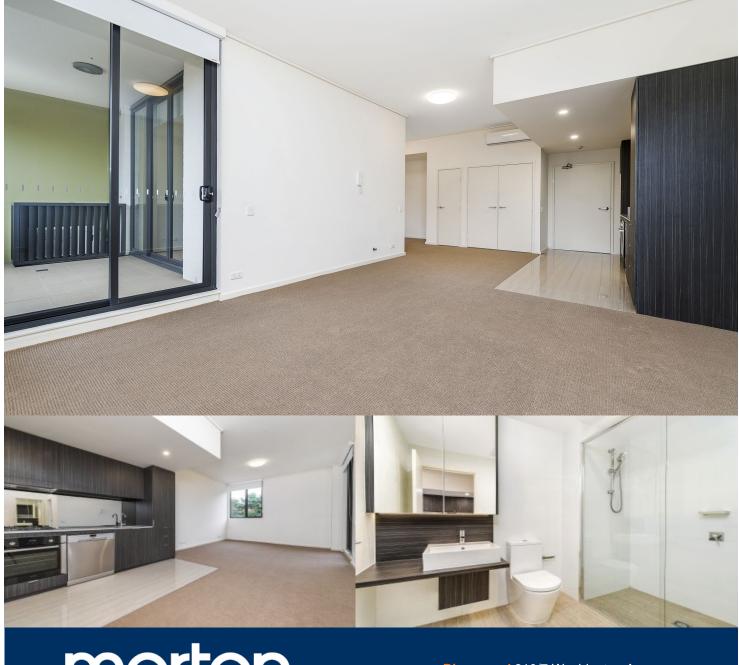

morton.

Riverwood 210/7 Washington Avenue

Located in the new urban hub of Washington Park, Como offers lifestyle apartment living within the masterplanned community. With easy access to the M5 and only 20kms to the

## **APARTMENT FEATURES**

- Reverse cycle air conditioning
- Stainless steel kitchen appliances
- Stone bench tops, mirror splash backs
- LED under cupboard lighting
- Wool carpets, efficient LED down lights
- Data/TV points in living and main bedroom
- Recessed mirrored cabinets in bathroom
- Security building, video intercom