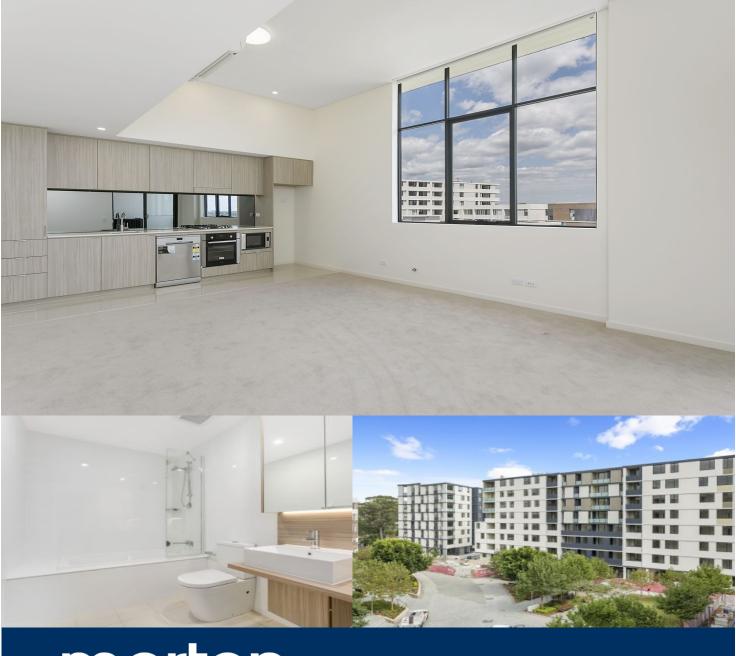

morton.

Riverwood 227/5 Vermont Crescent

Located in "Lakeview", the latest stage of Washington Park, the fantastic apartments offer a brand new lifestyle in a beautiful, quiet and master planned community. With easy access to the M5 and only 20kms to the CBD. Set for completion in early 2018, we have selection of one-bedroom units which represent the upper echelon of apartment living.

#### **APARTMENT FEATURES**

- Reverse cycle air conditioning
- Stainless steel kitchen appliances
- Stone bench tops, mirror splash backs
- Wool carpets, efficient LED down lights
- Data/TV points in living and main bedroom
- Recessed mirrored cabinets in bathroom
- Separate study area & internal laundry
- Large open plan living/dining, opens onto balcony
- Double bedroom including built-in wardrobe
- Secure car space in building, lift with intercom
- Water usage charges to be paid by the tenant