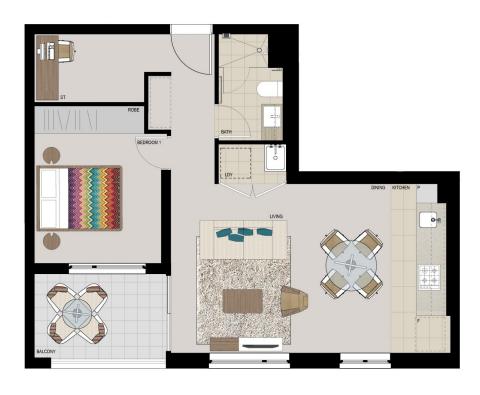

## **APARTMENT 227 LOT 122** 1BED + STUDY

Internal  $51\,m^2$ Total 57m<sup>2</sup>