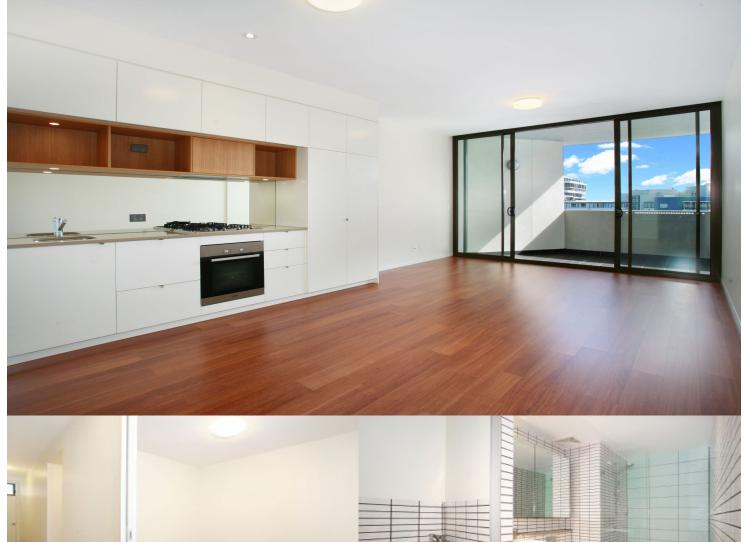

## morton.

Zetland 308/2 Victoria Park Parade

Wonderfully positioned in the bustling new precinct in Victoria Park, the 'Stella' apartments provide a new level of living. 'Stella' is superbly designed by Tzannes Associates to maximise light, open spaces and cross-flow ventilation.

- Floating timber floors throughout
- Kitchens include CaesarStone bench tops and Miele appliances
- Polyurethane finish joinery with ample storage
- Bathroom with beautiful Italian fittings
- Feature wall tiles and mirrored storage cabinets
- Video intercom