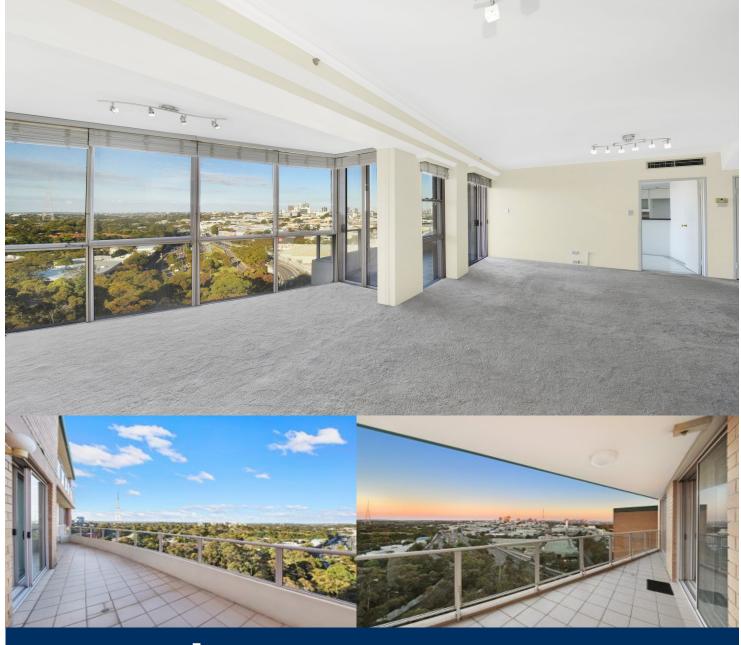

morton.

Artarmon 173/421 Pacific Highway

Deposit taken, all future inspections cancelled.

Truly stunning 3 bedroom split level penthouse located on top floor of "Northview" security complex. Spectacular panoramic district and city views and Harbour Bridge views.

- 3 Spacious bedrooms + Media room/study
- Split level, with living areas downstairs
- Two huge balconies offering excellent entertaining opportunities
- Double glazing throughout
- Huge lounge with floor to ceiling windows
- Open plan kitchen with gas cooking, d/washer
- All rooms with mirrored built-ins
- Large master with full ensuite and balcony access
- Luxurious family bathroom with marble throughout
- Additional guest toilet downstairs
- Central air-conditioning throughout and Internal laundry
- Double lock up garage
- Complex facilities include Indoor pool, steam room, gym,